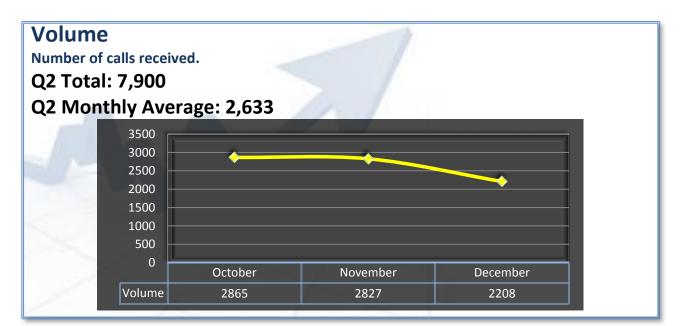

Department of Consumer Affairs Consumer Information Center

## **Performance Measures**

Q2 Report (October - December 2010)

To ensure stakeholders can review the Department's progress in meeting its customer service goals and targets, we have developed a transparent system of performance measurement. These measures will be posted publicly on a quarterly basis.



## Wait Time

Average time the consumer is required to wait before speaking to a live operator.

## Target: 3:30 Minutes



| 5:00<br>4:00<br>3:00<br>2:00 |         |          |          |
|------------------------------|---------|----------|----------|
| 1:00                         |         |          |          |
| 0:00                         | October | November | December |
| Target                       | 3:30    | 3:30     | 3:30     |
| Actual                       | 4:28    | 4:33     | 2:58     |