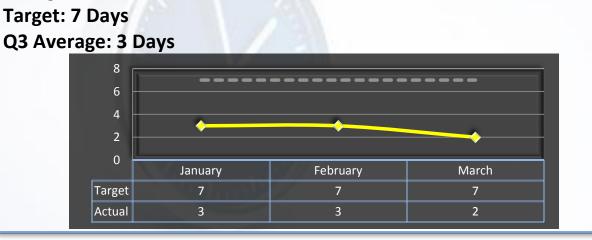

#### Intake

Average cycle time from complaint receipt, to the date the complaint was assigned to an investigator.