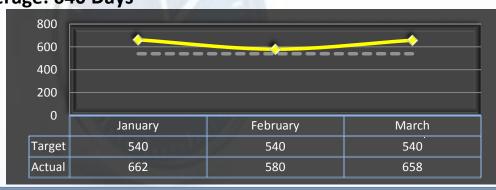

## **Formal Discipline**

Average number of days to complete the entire enforcement process for cases which go to formal discipline. Includes intake and investigation by the Board, and dispensation by the AG.

#### Target: 540 Days Q3 Average: 640 Days