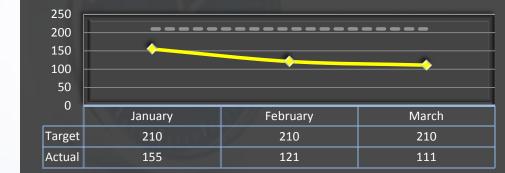

## Intake & Investigation

Average cycle time from complaint receipt to closure of the investigation process. Does <u>not</u> include cases sent to the Attorney General or other forms of formal discipline.

# Target: 210 Days