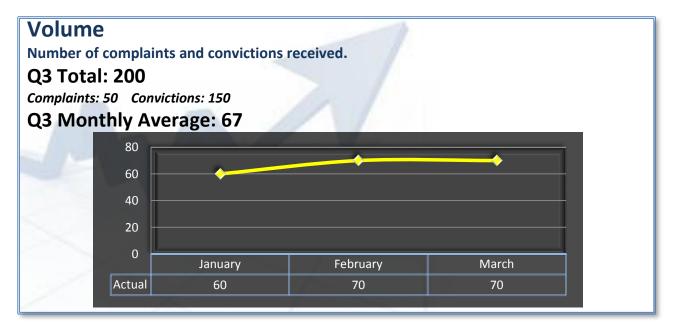

#### Intake

Average cycle time from complaint receipt, to the date the complaint was assigned to an investigator.