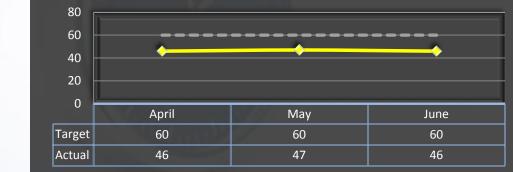

# Intake & Investigation

Average cycle time from complaint receipt to closure of the investigation process. Does <u>not</u> include cases sent to the Attorney General or other forms of formal discipline.

# Target: 60 Days