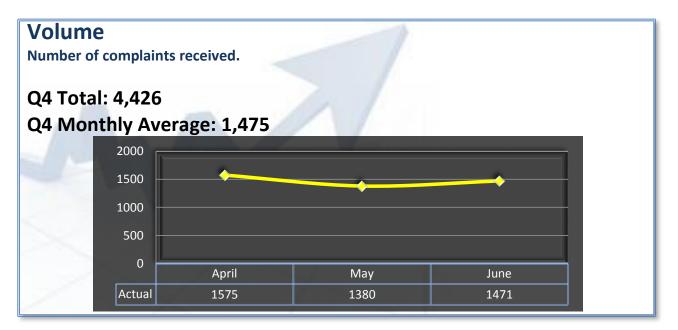

#### Intake

Average cycle time from complaint receipt, to the date the complaint was assigned to an investigator.

# Intake & Investigation

Average cycle time from complaint receipt to closure of the investigation process. Does <u>not</u> include cases sent to the Attorney General or other forms of formal discipline.