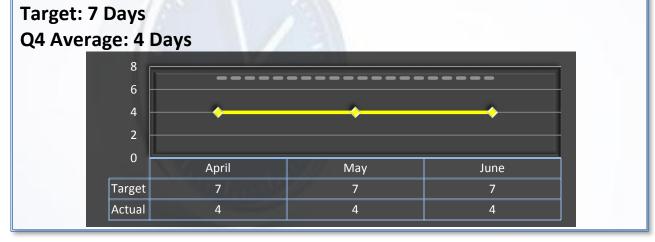

# **Probation Intake**

Average number of days from monitor assignment, to the date the monitor makes first contact with the probationer.

### **Target: 10 Days**

Q4 Average: 4 Days