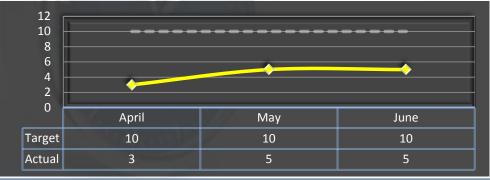

# Probation Violation Response Average number of days from the date a violation of probation is reported, to the date the assigned monitor initiates appropriate action. Target: 10 Days Q4 Average: 69 Days $\int \frac{1}{Quarter 4} = \frac{1}{20} + \frac{1}{20} + \frac{1}{40} + \frac{1}{60} + \frac{1}{80} + \frac{1}{80} + \frac{1}{10} + \frac{1}{10$