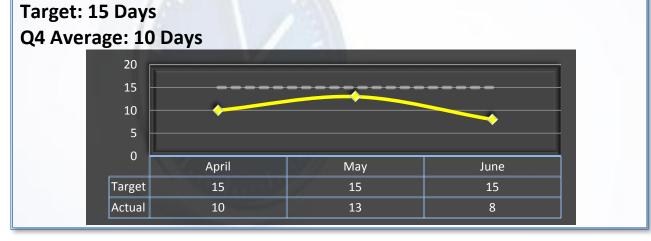

#### Intake

Average cycle time from complaint receipt, to the date the complaint was assigned to an investigator.