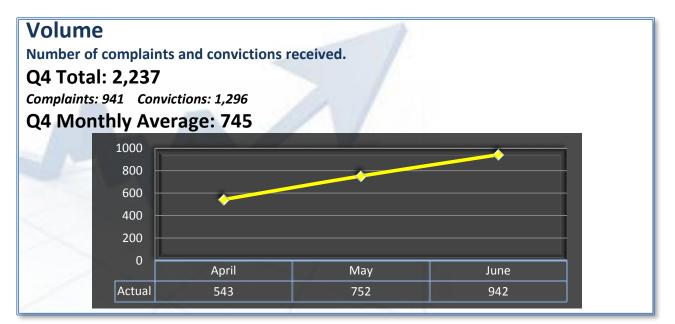

# **Performance Measures**

#### Q4 Report (April - June 2011)

To ensure stakeholders can review the Board's progress toward meeting its enforcement goals and targets, we have developed a transparent system of performance measurement. These measures will be posted publicly on a quarterly basis.