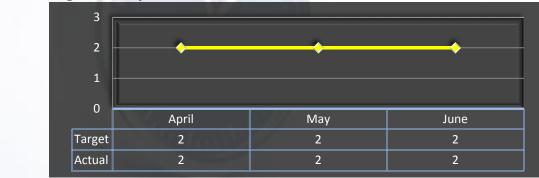

## **Probation Violation Response**

Average number of days from the date a violation of probation is reported, to the date the assigned monitor initiates appropriate action.

### Target: 2 Days

Q4 Average: 2 Days