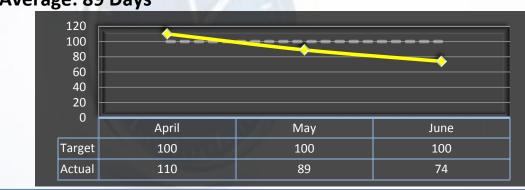

### Intake & Investigation

Average cycle time from complaint receipt to closure of the investigation process. Does <u>not</u> include cases sent to the Attorney General or other forms of formal discipline.

#### Target: 100 Days Q4 Average: 89 Days