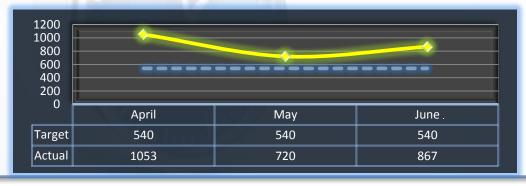

## **Formal Discipline**

Average number of days to complete the entire enforcement process for cases resulting in formal discipline. (Includes intake and investigation by the Board, and prosecution by the AG)

**Target: 540 Days** 

Q4 Average: 880 Days