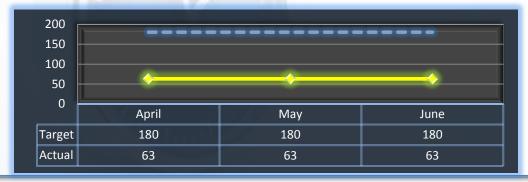

### **Intake & Investigation**

Average cycle time from complaint receipt to closure of the investigation process. Does <u>not</u> include cases sent to the Attorney General or other forms of formal discipline.

Target: 180 Days

Q4 Average: 63 Days