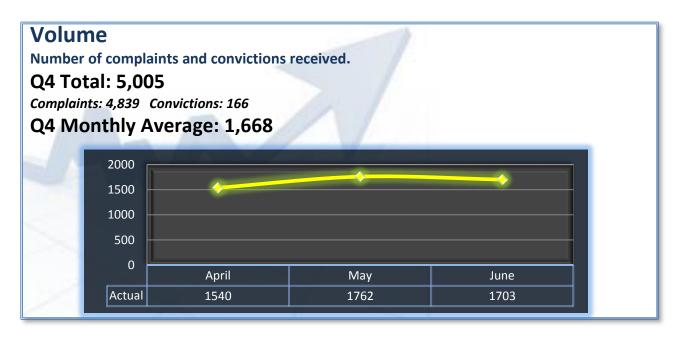

### **Performance Measures**

Q4 Report (April - June 2012)

To ensure stakeholders can review the Board's progress toward meeting its enforcement goals and targets, we have developed a transparent system of performance measurement. These measures will be posted publicly on a quarterly basis.