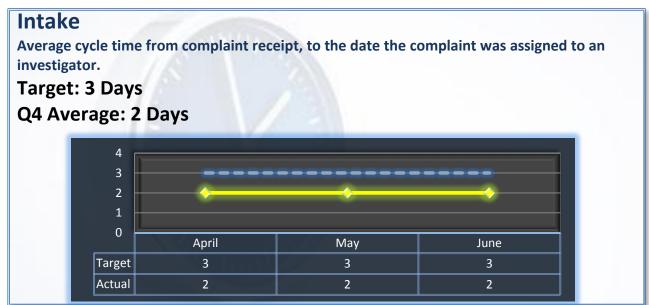

### **Intake & Investigation**

Average cycle time from complaint receipt to closure of the investigation process. Does <u>not</u> include cases sent to the Attorney General or other forms of formal discipline.