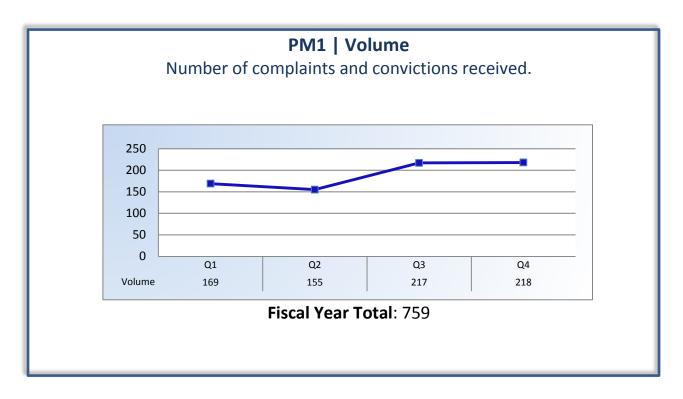

#### Annual Report (2013 – 2014 Fiscal Year)

To ensure stakeholders can review the Bureau's progress toward meeting its enforcement goals and targets, we have developed a transparent system of performance measurement. These measures will be posted publicly on a quarterly basis.