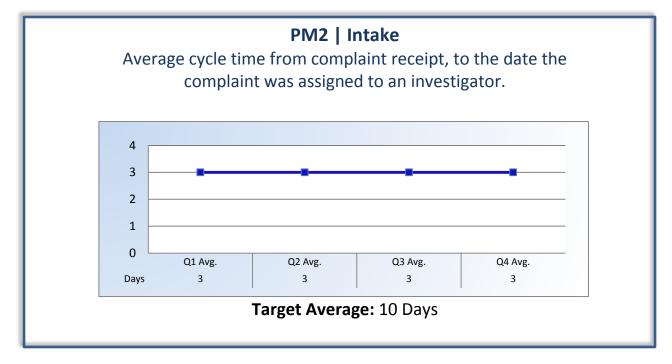

#### PM3 | Intake & Investigation

Average cycle time from complaint receipt to closure of the investigation process. Does not include cases sent to the Attorney General or other forms of formal discipline.

**Target Average:** 180 Days