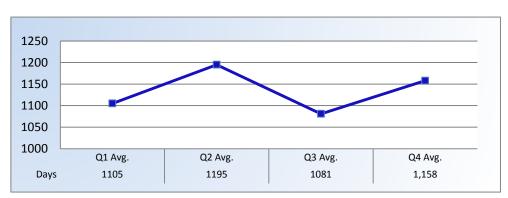

### **PM4 | Formal Discipline**

Average number of days to complete the entire enforcement process for cases resulting in formal discipline. (Includes intake and investigation by the Board and prosecution by the AG).

**Target Average:** 540 Days