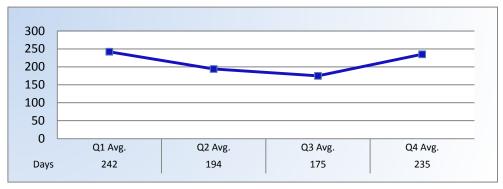

#### PM3 | Intake & Investigation

Average cycle time from complaint receipt to closure of the investigation process. Does not include cases sent to the Attorney General or other forms of formal discipline.

**Target Average:** 360 Days