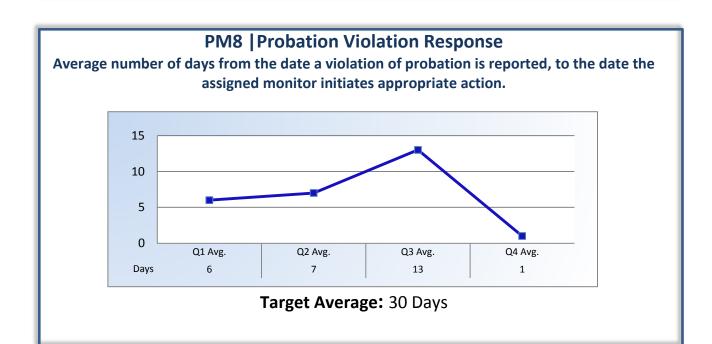

easures**

#### Annual Report (2013 – 2014 Fiscal Year)

To ensure stakeholders can review the Board's progress toward meeting its enforcement goals and targets, we have developed a transparent system of performance measurement. These measures will be posted publicly on a quarterly and annual basis.





#### PM3 | Intake & Investigation

Average cycle time from complaint receipt to closure of the investigation process. Does not include cases sent to the Attorney General or other forms of formal discipline.



**Target Average:** 360 Days

### **PM4 | Formal Discipline**

Average number of days to complete the entire enforcement process for cases resulting in formal discipline. (Includes intake and investigation by the Board and prosecution by the AG).



**Target Average:** 540 Days