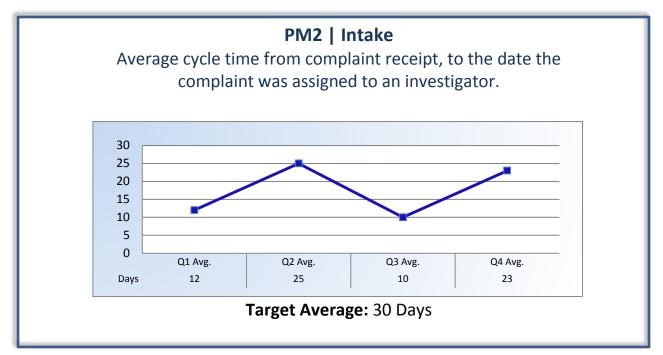

#### PM3 | Intake & Investigation

Average cycle time from complaint receipt to closure of the investigation process. Does not include cases sent to the Attorney General or other forms of formal discipline.

**Target Average:** 360 Days