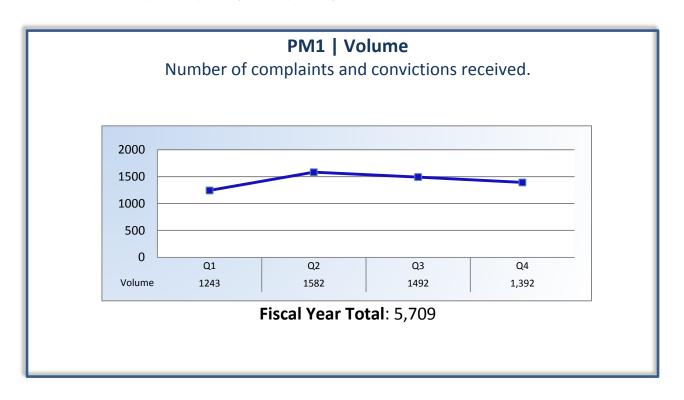

## **Performance Measures**

#### Annual Report (2013 – 2014 Fiscal Year)

To ensure stakeholders can review the Board's progress toward meeting its enforcement goals and targets, we have developed a transparent system of performance measurement. These measures will be posted publicly on a quarterly and annual basis.