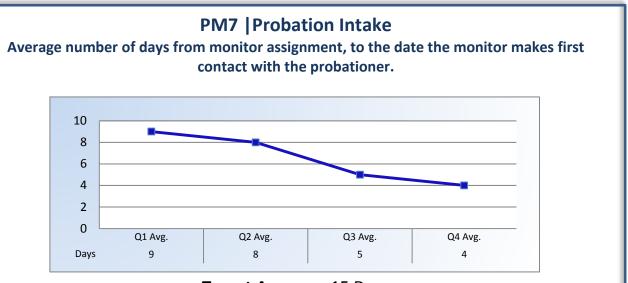

ce Measures**

#### Annual Report (2013 – 2014 Fiscal Year)

To ensure stakeholders can review the Board's progress toward meeting its enforcement goals and targets, we have developed a transparent system of performance measurement. These measures will be posted publicly on a quarterly and annual basis.





#### PM3 | Intake & Investigation

Average cycle time from complaint receipt to closure of the investigation process. Does not include cases sent to the Attorney General or other forms of formal discipline.



**Target Average:** 360 Days

### **PM4 | Formal Discipline**

Average number of days to complete the entire enforcement process for cases resulting in formal discipline. (Includes intake and investigation by the Board and prosecution by the AG).



**Target Average:** 540 Days