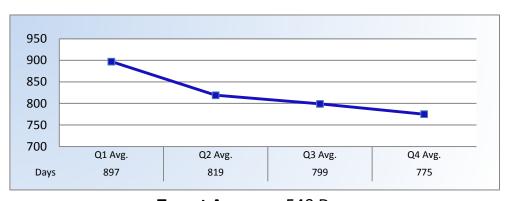

### **PM4 | Formal Discipline**

Average number of days to complete the entire enforcement process for cases resulting in formal discipline. (Includes intake and investigation by the Board and prosecution by the AG).

**Target Average:** 540 Days