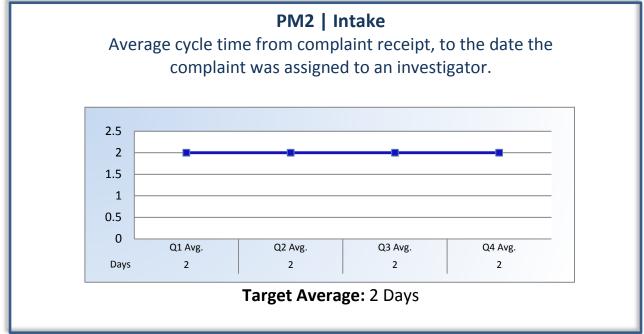

### PM3 | Intake & Investigation

Average cycle time from complaint receipt to closure of the investigation process. Does not include cases sent to the Attorney General or other forms of formal discipline.

Target Average: 80 Days