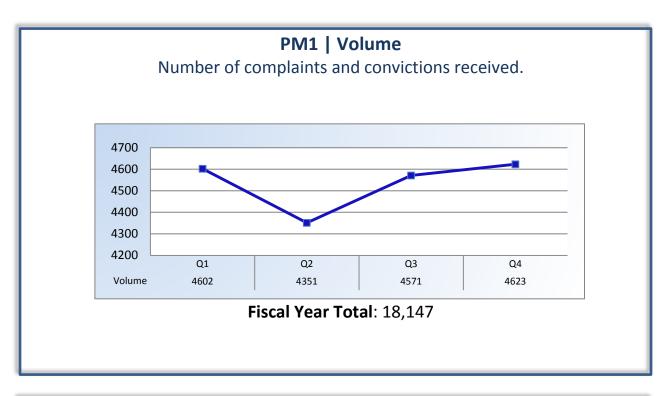

## Annual Report (2013 – 2014 Fiscal Year)

To ensure stakeholders can review the Board's progress toward meeting its enforcement goals and targets, we have developed a transparent system of performance measurement. These measures will be posted publicly on a quarterly and annual basis.