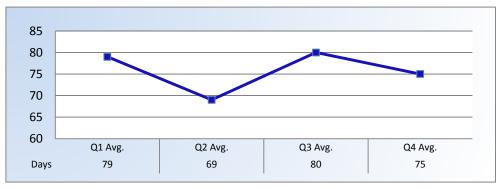

### PM3 | Intake & Investigation

Average cycle time from complaint receipt to closure of the investigation process. Does not include cases sent to the Attorney General or other forms of formal discipline.

Target Average: 80 Days