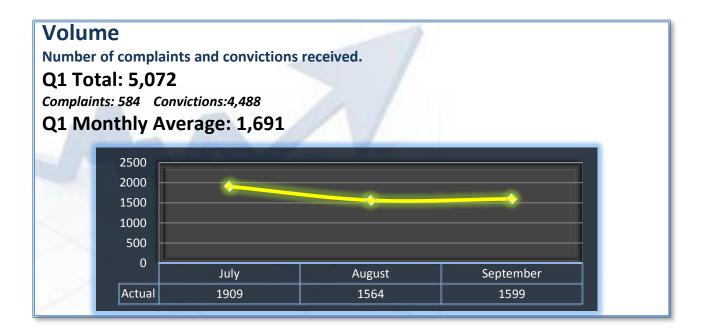

## Intake

Average cycle time from complaint receipt, to the date the complaint was assigned to an investigator.

Target: 7 Days

| Q1 Average: | 4 | Days |
|-------------|---|------|
|-------------|---|------|

| 8<br>6 |                                       |        |           |
|--------|---------------------------------------|--------|-----------|
| 4 -    | ↓ ↓ ↓ ↓ ↓ ↓ ↓ ↓ ↓ ↓ ↓ ↓ ↓ ↓ ↓ ↓ ↓ ↓ ↓ |        |           |
| 0      | July                                  | August | September |
| Target | 7                                     | 7      | 7         |
| Actual | 5                                     | 5      | 3         |