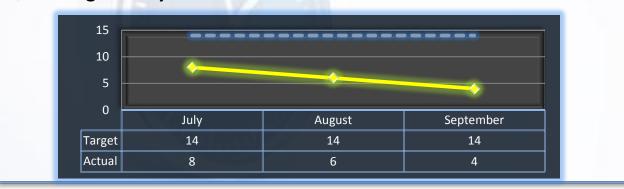

# **Probation Intake**

Average number of days from monitor assignment, to the date the monitor makes first contact with the probationer.

#### Target: 14 Days Q1 Average: 5 Days