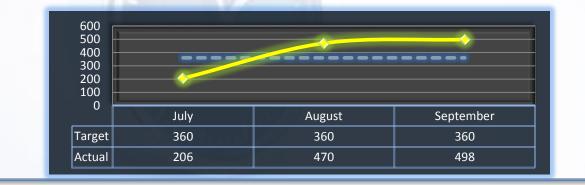

## **Formal Discipline**

Average number of days to complete the entire enforcement process for cases resulting in formal discipline. (Includes intake and investigation by the Bureau, and prosecution by the AG)

# Target: 360 Days

Q1 Average: 391 Days