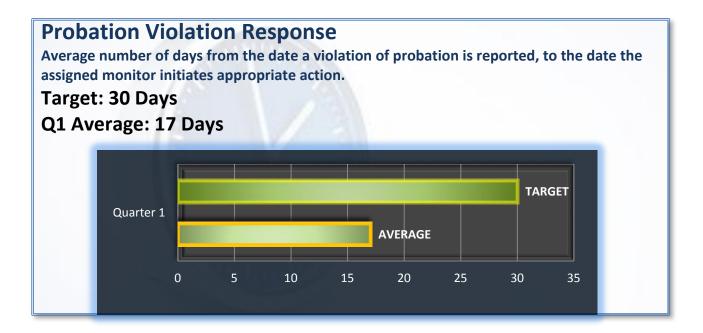

|      |        |           |  |
|----------------------------|------|--------|-----------|--|
| 85<br>80<br>75<br>70<br>65 |      |        |           |  |
|                            | July | August | September |  |
|                            |      |        | 00        |  |
| Target                     | 90   | 90     | 90        |  |

## **Formal Discipline**

Average number of days to complete the entire enforcement process for cases resulting in formal discipline. (Includes intake and investigation by the Bureau, and prosecution by the AG)

# Target: 360 Days

Q1 Average: 391 Days



# **Probation Intake**

Average number of days from monitor assignment, to the date the monitor makes first contact with the probationer.

#### Target: 14 Days Q1 Average: 5 Days