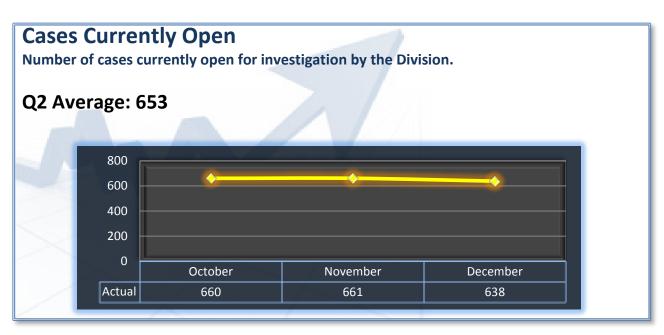

Department of Consumer Affairs Division of Investigation

## **Performance Measures**

Q2 Report (October - December 2012)

To ensure stakeholders can review the Department's progress in meeting its customer service goals and targets, we have developed a transparent system of performance measurement. These measures will be posted publicly on a quarterly basis.







## Average Case Cycle Time Average number of days to close cases. Cycle time is calculated from date of receipt, to date of closure by the Division. **Target: 180 Days** Q2 Average: 197 Days 250 200 150 100 50 0 October November December Target 180 180 180 Actual 167 201 223