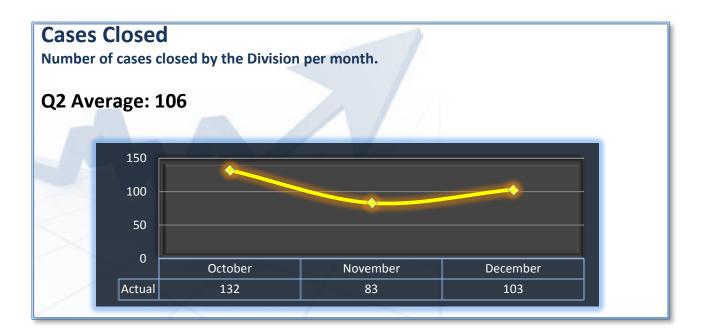

Department of Consumer Affairs Division of Investigation

## **Performance Measures**

Q2 Report (October - December 2012)

To ensure stakeholders can review the Department's progress in meeting its customer service goals and targets, we have developed a transparent system of performance measurement. These measures will be posted publicly on a quarterly basis.







## Average Case Cycle Time Average number of days to close cases. Cycle time is calculated from date of receipt, to date of closure by the Division. **Target: 180 Days** Q2 Average: 197 Days 250 200 150 100 50 0 October November December Target 180 180 180 Actual 167 201 223