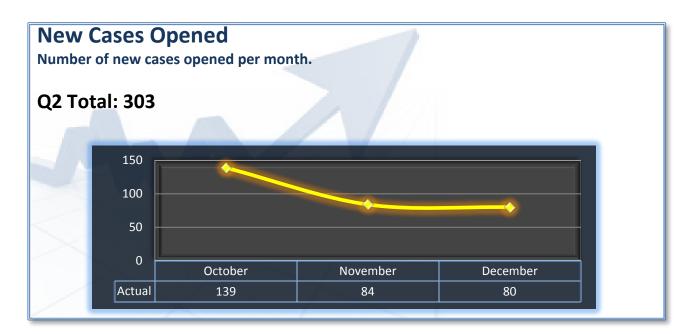

Department of Consumer Affairs Division of Investigation

## **Performance Measures**

Q2 Report (October - December 2012)

To ensure stakeholders can review the Department's progress in meeting its customer service goals and targets, we have developed a transparent system of performance measurement. These measures will be posted publicly on a quarterly basis.







## Average Case Cycle Time Average number of days to close cases. Cycle time is calculated from date of receipt, to date of closure by the Division. **Target: 180 Days** Q2 Average: 197 Days 250 200 150 100 50 0 October November December Target 180 180 180 Actual 167 201 223