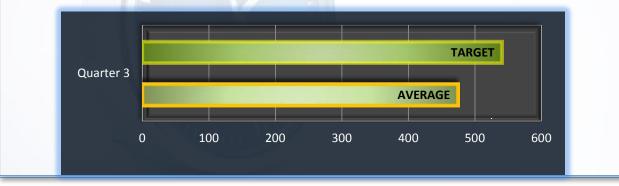

## **Formal Discipline**

Average number of days to complete the entire enforcement process for cases resulting in formal discipline. (Includes intake and investigation by the Board, and prosecution by the AG)

# Target: 540 Days