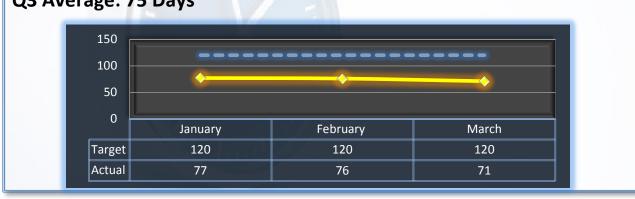

## Intake & Investigation

Average cycle time from complaint receipt to closure of the investigation process. Does <u>not</u> include cases sent to the Attorney General or other forms of formal discipline.

### Target: 120 Days Q3 Average: 75 Days