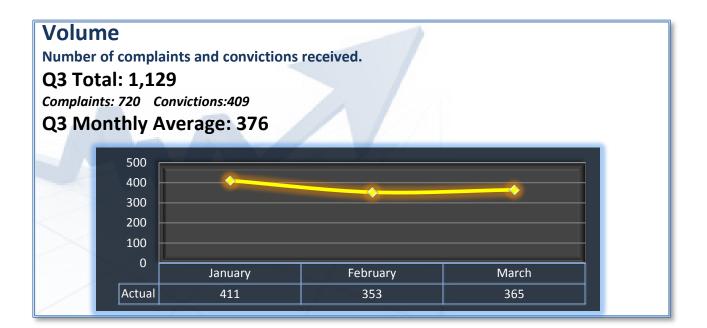

### Q3 Report (January - March 2013)

To ensure stakeholders can review the Board's progress toward meeting its enforcement goals and targets, we have developed a transparent system of performance measurement. These measures will be posted publicly on a quarterly basis.