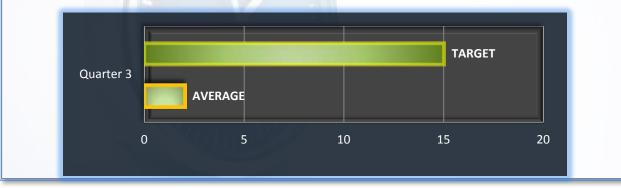

## **Formal Discipline**

Average number of days to complete the entire enforcement process for cases resulting in formal discipline. (Includes intake and investigation by the Board, and prosecution by the AG)

# Target: 540 Days