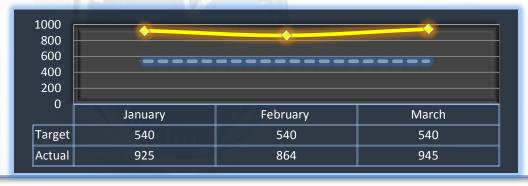

## **Formal Discipline**

Average number of days to complete the entire enforcement process for cases resulting in formal discipline. (Includes intake and investigation by the Board, and prosecution by the AG)

Target: 540 Days

Q3 Average: 911 Days