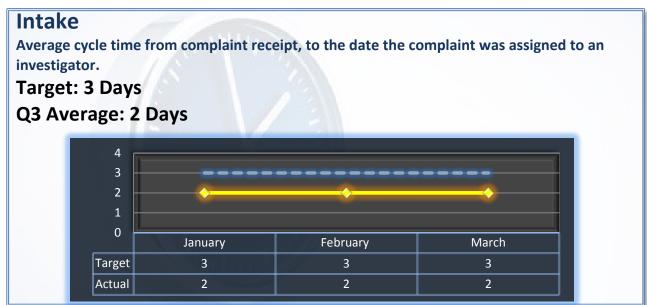

#### **Intake & Investigation**

Average cycle time from complaint receipt to closure of the investigation process. Does <u>not</u> include cases sent to the Attorney General or other forms of formal discipline.

Target: 180 Days

Q3 Average: 77 Days