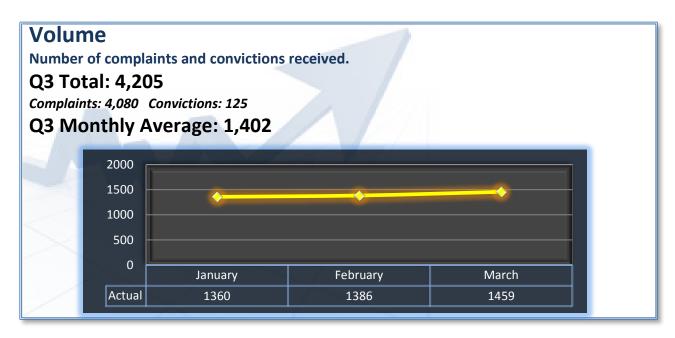

### **Performance Measures**

Q3 Report (January - March 2013)

To ensure stakeholders can review the Board's progress toward meeting its enforcement goals and targets, we have developed a transparent system of performance measurement. These measures will be posted publicly on a quarterly basis.