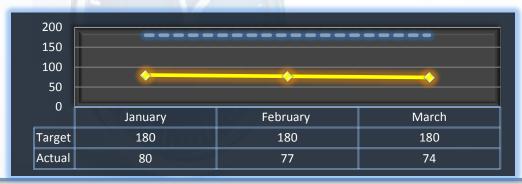

#### **Intake & Investigation**

Average cycle time from complaint receipt to closure of the investigation process. Does <u>not</u> include cases sent to the Attorney General or other forms of formal discipline.

Target: 180 Days

Q3 Average: 77 Days