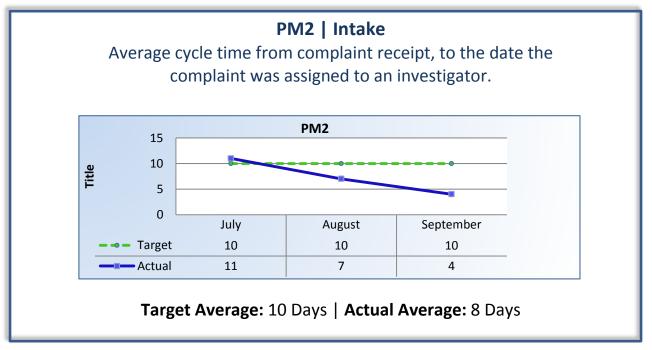

## Q1 Report (July - September 2013)

To ensure stakeholders can review the Board's progress toward meeting its enforcement goals and targets, we have developed a transparent system of performance measurement. These measures will be posted publicly on a quarterly basis.