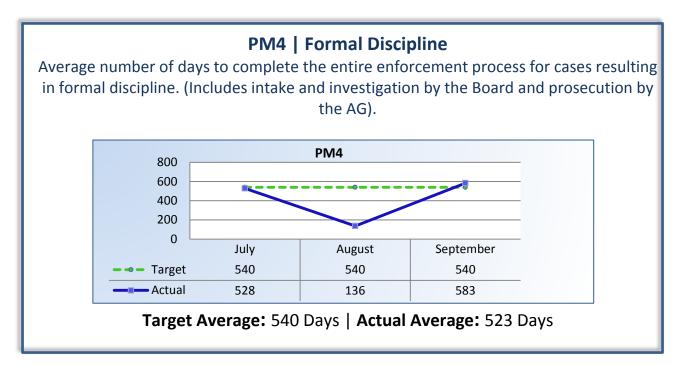

## Q1 Report (July - September 2013)

To ensure stakeholders can review the Board's progress toward meeting its enforcement goals and targets, we have developed a transparent system of performance measurement. These measures will be posted publicly on a quarterly basis.