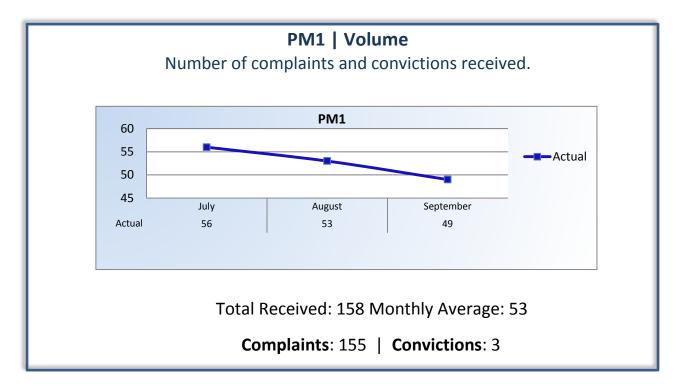

## Q1 Report (July - September 2013)

To ensure stakeholders can review the Board's progress toward meeting its enforcement goals and targets, we have developed a transparent system of performance measurement. These measures will be posted publicly on a quarterly basis.