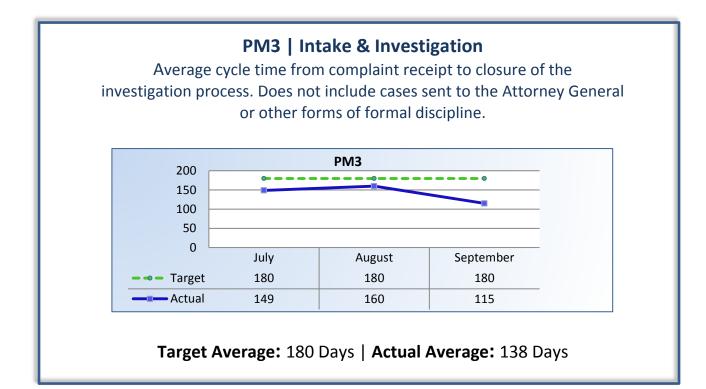

## Q1 Report (July - September 2013)

To ensure stakeholders can review the Board's progress toward meeting its enforcement goals and targets, we have developed a transparent system of performance measurement. These measures will be posted publicly on a quarterly basis.