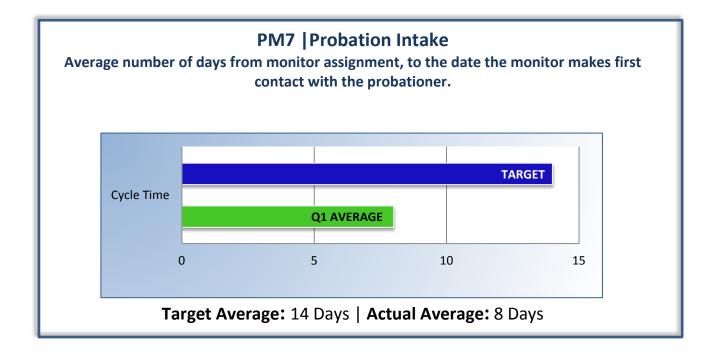

## Q1 Report (July - September 2013)

To ensure stakeholders can review the Board's progress toward meeting its enforcement goals and targets, we have developed a transparent system of performance measurement. These measures will be posted publicly on a quarterly basis.