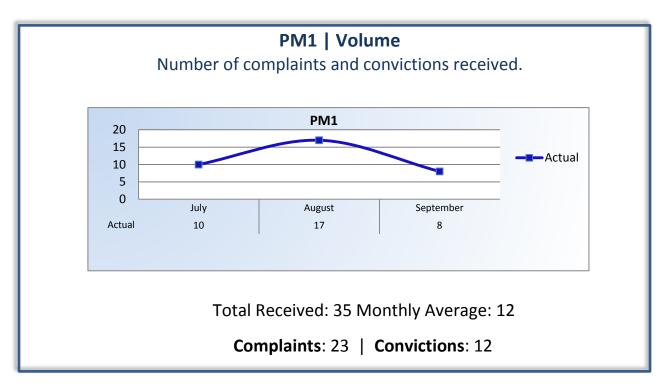

## Q1 Report (July - September 2013)

To ensure stakeholders can review the Board's progress toward meeting its enforcement goals and targets, we have developed a transparent system of performance measurement. These measures will be posted publicly on a quarterly basis.