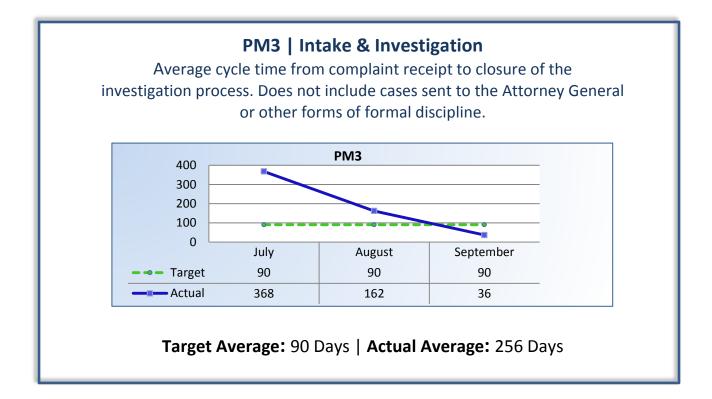

## Q1 Report (July - September 2013)

To ensure stakeholders can review the Board's progress toward meeting its enforcement goals and targets, we have developed a transparent system of performance measurement. These measures will be posted publicly on a quarterly basis.