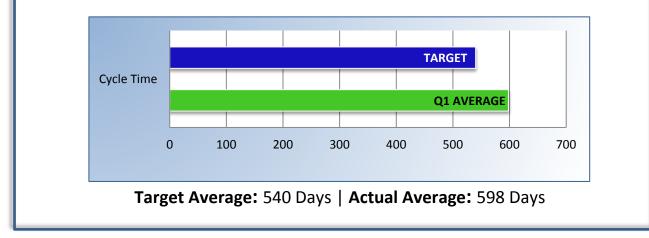

Average number of days to complete the entire enforcement process for cases resulting in formal discipline. (Includes intake and investigation by the Board and prosecution by the AG).