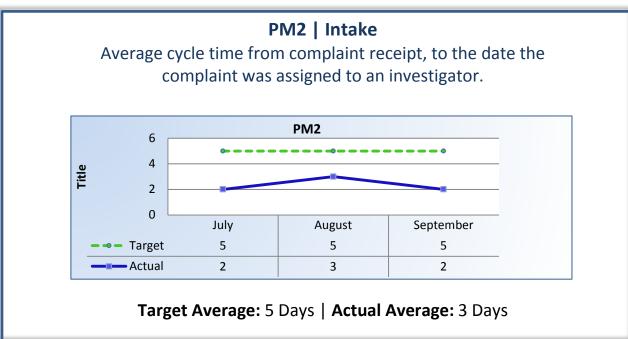

## Q1 Report (July - September 2013)

To ensure stakeholders can review the Board's progress toward meeting its enforcement goals and targets, we have developed a transparent system of performance measurement. These measures will be posted publicly on a quarterly basis.