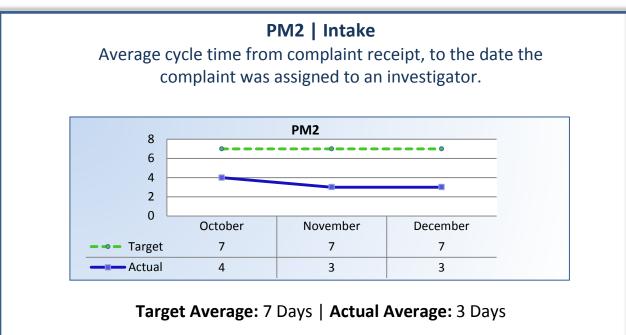

### Q2 Report (October - December 2013)

To ensure stakeholders can review the Bureau's progress toward meeting its enforcement goals and targets, we have developed a transparent system of performance measurement. These measures will be posted publicly on a quarterly basis.