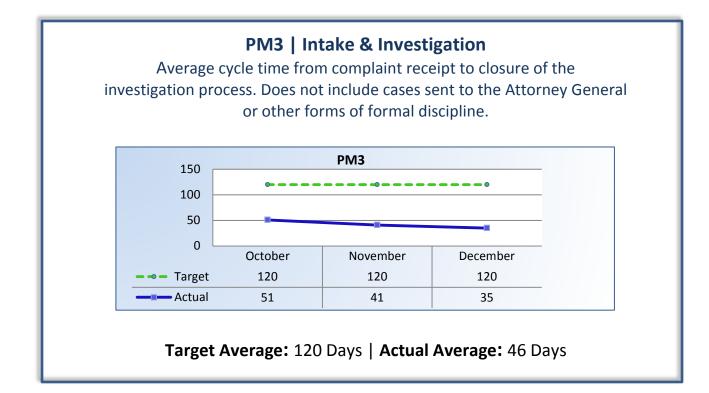

### Q2 Report (October - December 2013)

To ensure stakeholders can review the Bureau's progress toward meeting its enforcement goals and targets, we have developed a transparent system of performance measurement. These measures will be posted publicly on a quarterly basis.