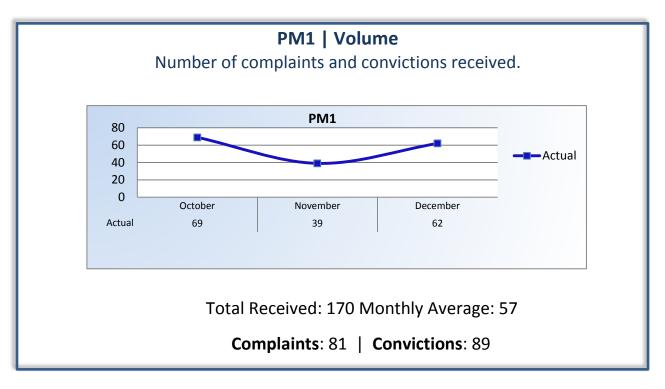

### Q2 Report (October - December 2013)

To ensure stakeholders can review the Bureau's progress toward meeting its enforcement goals and targets, we have developed a transparent system of performance measurement. These measures will be posted publicly on a quarterly basis.