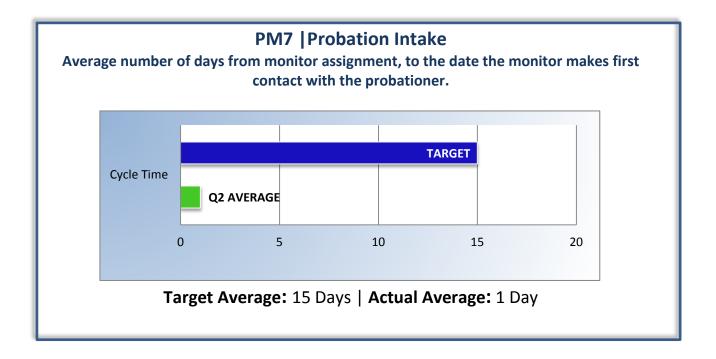

### Q2 Report (October - December 2013)

To ensure stakeholders can review the Bureau's progress toward meeting its enforcement goals and targets, we have developed a transparent system of performance measurement. These measures will be posted publicly on a quarterly basis.