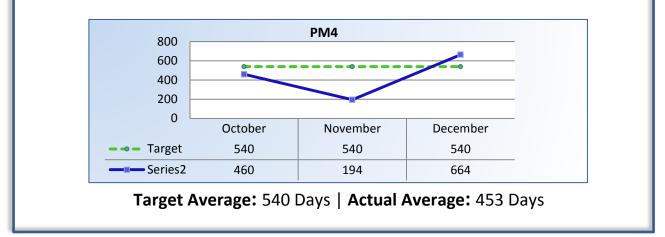

#### PM4 | Formal Discipline

Average number of days to complete the entire enforcement process for cases resulting in formal discipline. (Includes intake and investigation by the Bureau and prosecution by the AG).