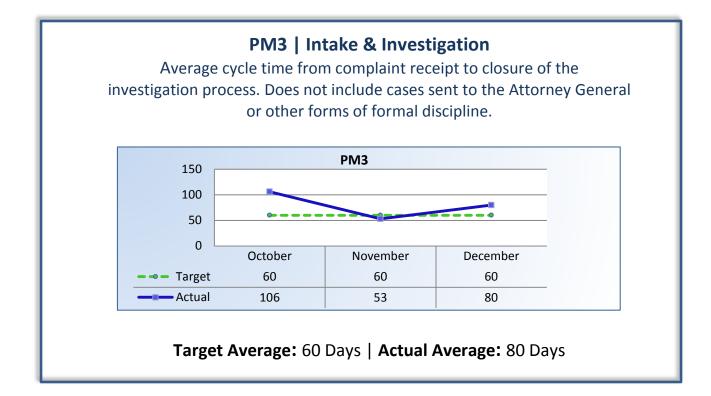

## Department of Consumer Affairs Court Reporters Board of California

## **Performance Measures**

## Q2 Report (October - December 2013)

To ensure stakeholders can review the Board's progress toward meeting its enforcement goals and targets, we have developed a transparent system of performance measurement. These measures will be posted publicly on a quarterly basis.











## **PM8** | Probation Violation Response

Average number of days from the date a violation of probation is reported, to the date the assigned monitor initiates appropriate action.

The Board did not report any new probation violations this quarter.

Target Average: 10 Days | Actual Average: N/A