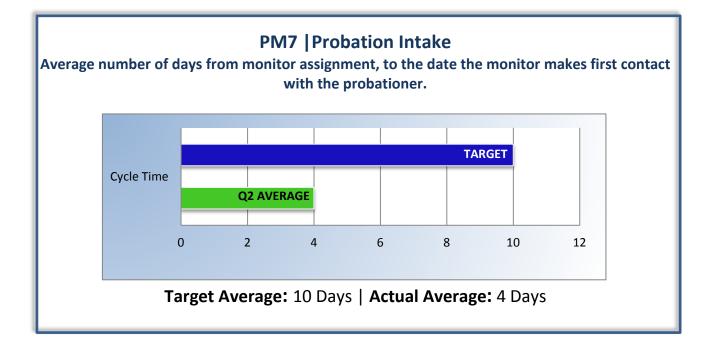

## Q2 Report (October - December 2013)

To ensure stakeholders can review the Board's progress toward meeting its enforcement goals and targets, we have developed a transparent system of performance measurement. These measures will be posted publicly on a quarterly basis.