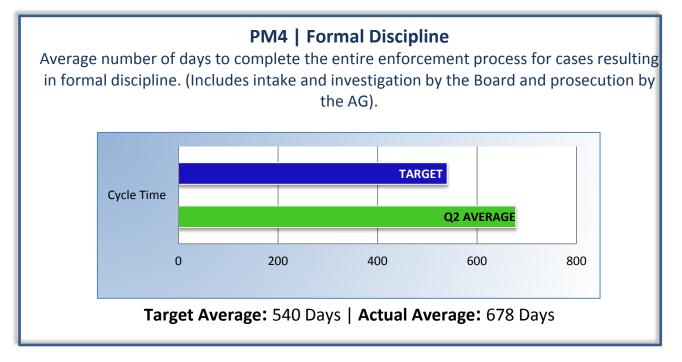

## Department of Consumer Affairs Court Reporters Board of California

## **Performance Measures**

## Q2 Report (October - December 2013)

To ensure stakeholders can review the Board's progress toward meeting its enforcement goals and targets, we have developed a transparent system of performance measurement. These measures will be posted publicly on a quarterly basis.











## **PM8** | Probation Violation Response

Average number of days from the date a violation of probation is reported, to the date the assigned monitor initiates appropriate action.

The Board did not report any new probation violations this quarter.

Target Average: 10 Days | Actual Average: N/A