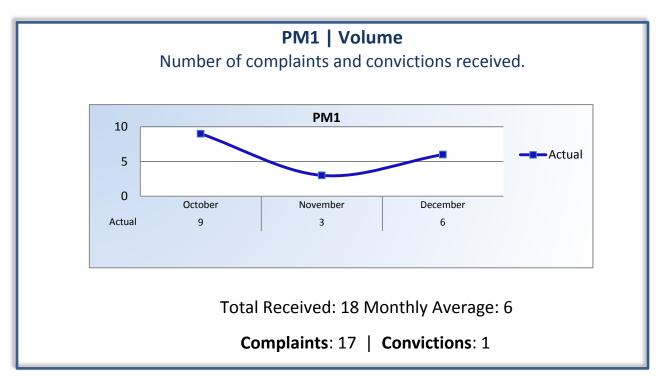

## Department of Consumer Affairs Court Reporters Board of California

## **Performance Measures**

## Q2 Report (October - December 2013)

To ensure stakeholders can review the Board's progress toward meeting its enforcement goals and targets, we have developed a transparent system of performance measurement. These measures will be posted publicly on a quarterly basis.











## **PM8** | Probation Violation Response

Average number of days from the date a violation of probation is reported, to the date the assigned monitor initiates appropriate action.

The Board did not report any new probation violations this quarter.

Target Average: 10 Days | Actual Average: N/A