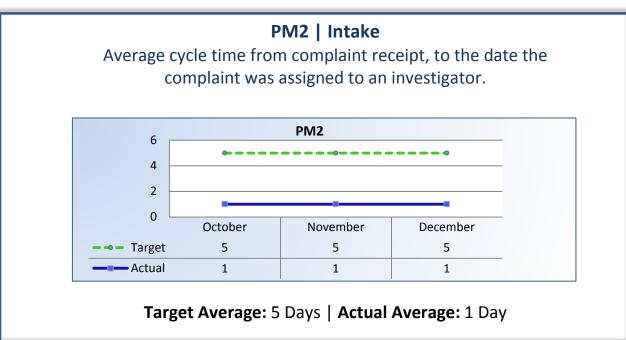

## Department of Consumer Affairs Court Reporters Board of California

## **Performance Measures**

## Q2 Report (October - December 2013)

To ensure stakeholders can review the Board's progress toward meeting its enforcement goals and targets, we have developed a transparent system of performance measurement. These measures will be posted publicly on a quarterly basis.











## **PM8** | Probation Violation Response

Average number of days from the date a violation of probation is reported, to the date the assigned monitor initiates appropriate action.

The Board did not report any new probation violations this quarter.

Target Average: 10 Days | Actual Average: N/A