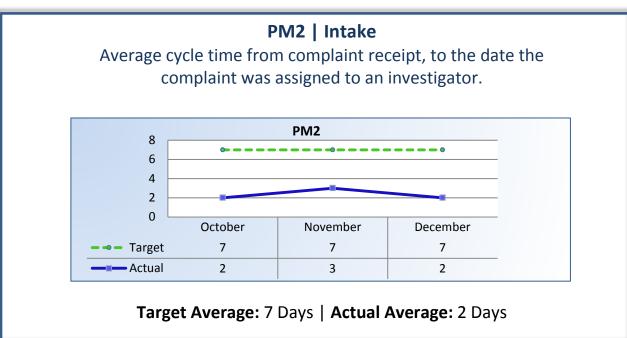

#### Q2 Report (October - December 2013)

To ensure stakeholders can review the Board's progress toward meeting its enforcement goals and targets, we have developed a transparent system of performance measurement. These measures will be posted publicly on a quarterly basis.