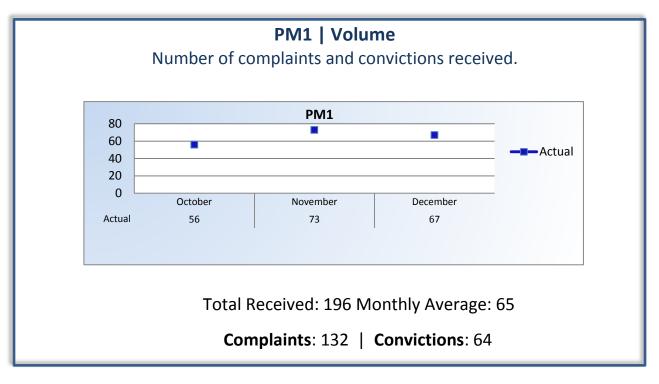

#### Q2 Report (October - December 2013)

To ensure stakeholders can review the Board's progress toward meeting its enforcement goals and targets, we have developed a transparent system of performance measurement. These measures will be posted publicly on a quarterly basis.