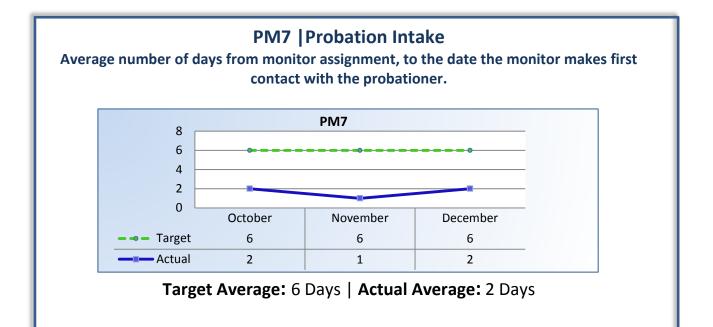

#### **PM4 | Formal Discipline**

Average number of days to complete the entire enforcement process for cases resulting in formal discipline. (Includes intake and investigation by the Board and prosecution by the AG).