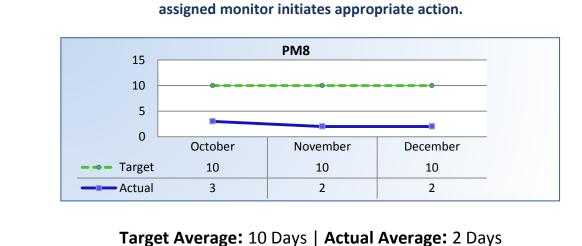

### **PM8 | Probation Violation Response** Average number of days from the date a violation of probation is reported, to the date the