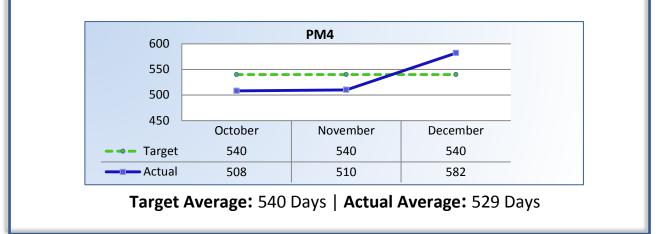

#### **PM4 | Formal Discipline**

Average number of days to complete the entire enforcement process for cases resulting in formal discipline. (Includes intake and investigation by the Board and prosecution by the AG).