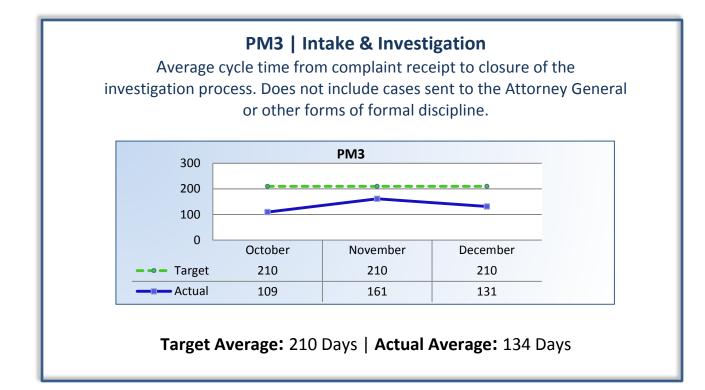

#### Q2 Report (October - December 2013)

To ensure stakeholders can review the Board's progress toward meeting its enforcement goals and targets, we have developed a transparent system of performance measurement. These measures will be posted publicly on a quarterly basis.