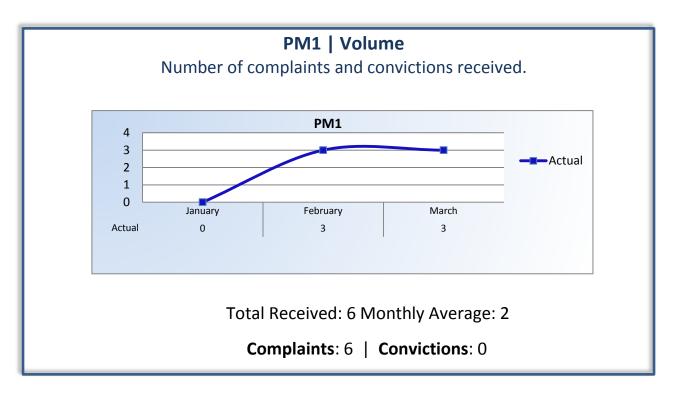

## Q3 Report (January - March 2014)

To ensure stakeholders can review the Committee's progress toward meeting its enforcement goals and targets, we have developed a transparent system of performance measurement. These measures will be posted publicly on a quarterly basis.