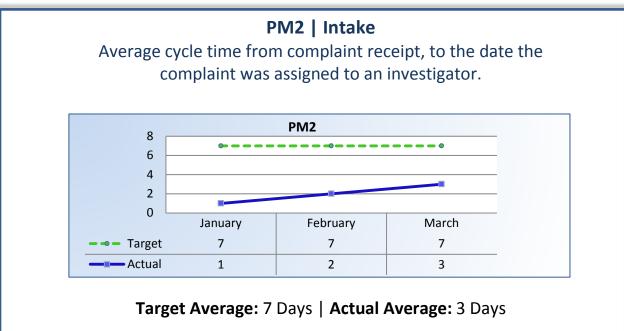

## Q3 Report (January - March 2014)

To ensure stakeholders can review the Committee's progress toward meeting its enforcement goals and targets, we have developed a transparent system of performance measurement. These measures will be posted publicly on a quarterly basis.