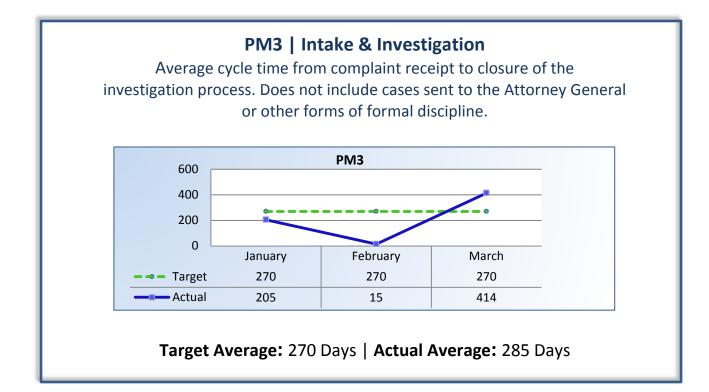

## Q3 Report (January - March 2014)

To ensure stakeholders can review the Committee's progress toward meeting its enforcement goals and targets, we have developed a transparent system of performance measurement. These measures will be posted publicly on a quarterly basis.