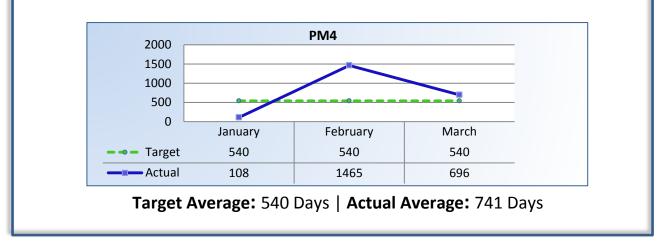

#### PM4 | Formal Discipline

Average number of days to complete the entire enforcement process for cases resulting in formal discipline. (Includes intake and investigation by the Board and prosecution by the AG).