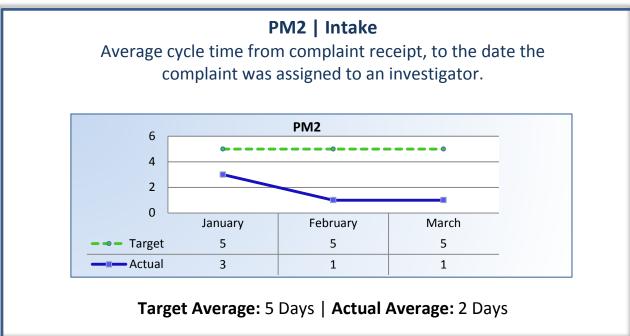

## Q3 Report (January - March 2014)

To ensure stakeholders can review the Board's progress toward meeting its enforcement goals and targets, we have developed a transparent system of performance measurement. These measures will be posted publicly on a quarterly basis.