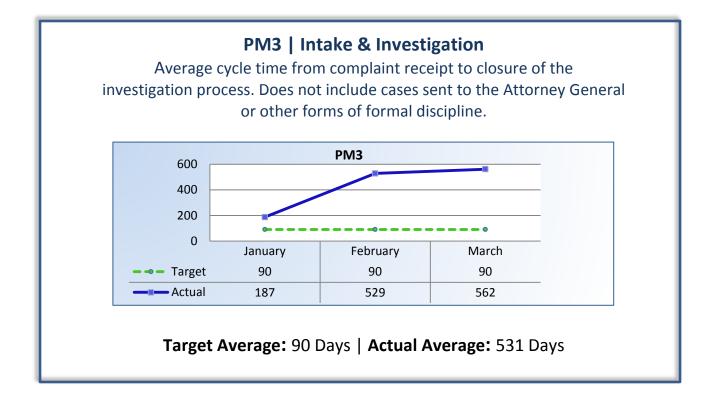

## Q3 Report (January - March 2014)

To ensure stakeholders can review the Board's progress toward meeting its enforcement goals and targets, we have developed a transparent system of performance measurement. These measures will be posted publicly on a quarterly basis.