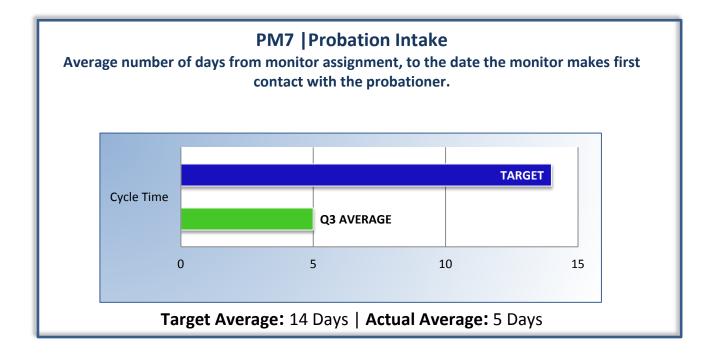

### PM8 | Probation Violation Response

Average number of days from the date a violation of probation is reported, to the date the assigned monitor initiates appropriate action.