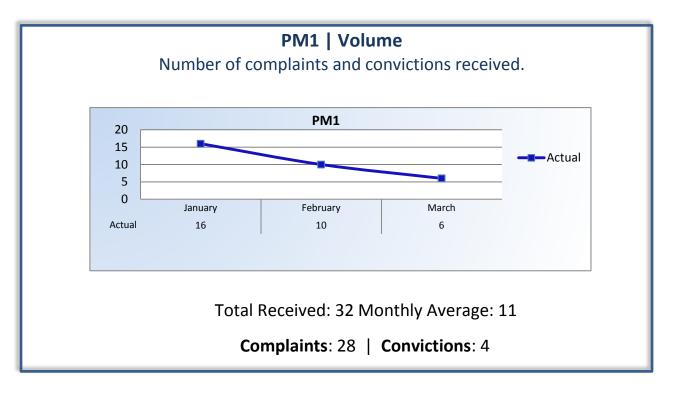

## Q3 Report (January - March 2014)

To ensure stakeholders can review the Board's progress toward meeting its enforcement goals and targets, we have developed a transparent system of performance measurement. These measures will be posted publicly on a quarterly basis.