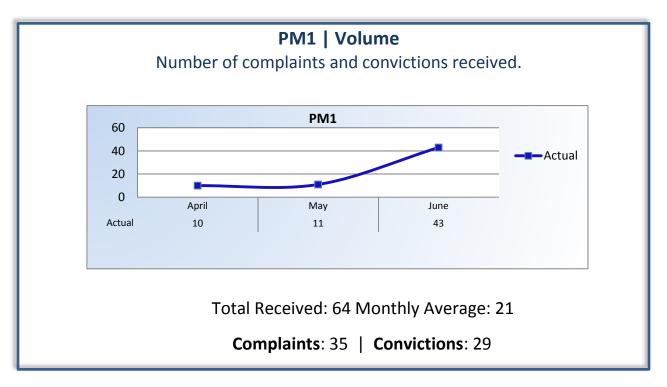

## Q4 Report (April - June 2014)

To ensure stakeholders can review the Committee's progress toward meeting its enforcement goals and targets, we have developed a transparent system of performance measurement. These measures will be posted publicly on a quarterly basis.