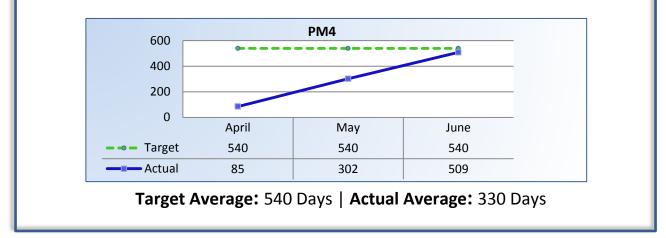

## PM4 | Formal Discipline

Average number of days to complete the entire enforcement process for cases resulting in formal discipline. (Includes intake and investigation by the Committee and prosecution by the AG).