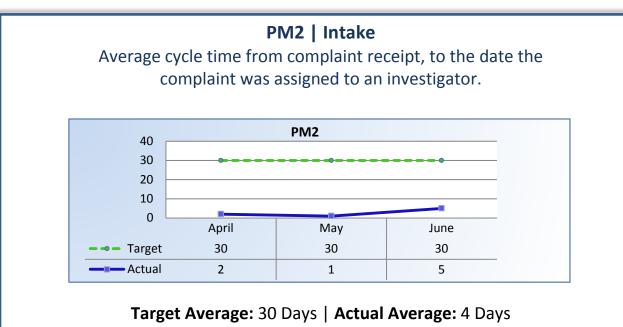

## Q4 Report (April - June 2014)

To ensure stakeholders can review the Committee's progress toward meeting its enforcement goals and targets, we have developed a transparent system of performance measurement. These measures will be posted publicly on a quarterly basis.