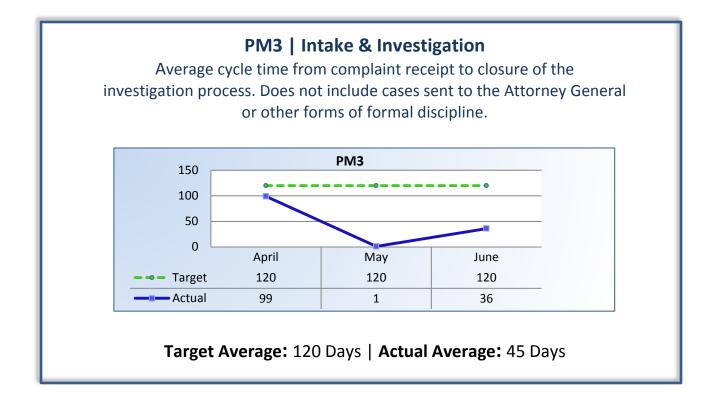

## Q4 Report (April - June 2014)

To ensure stakeholders can review the Committee's progress toward meeting its enforcement goals and targets, we have developed a transparent system of performance measurement. These measures will be posted publicly on a quarterly basis.