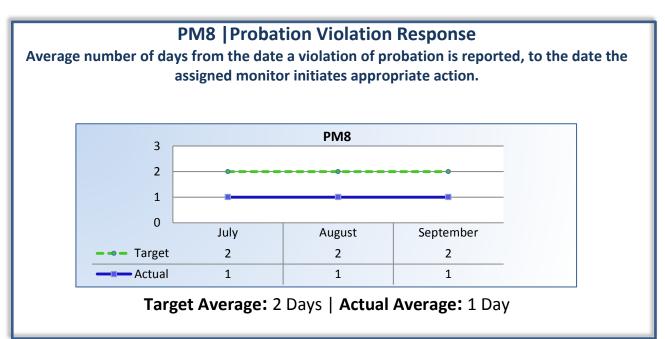

## Department of Consumer Affairs Board of Registered Nursing

## **Performance Measures**

## Q1 Report (July - September 2014)

To ensure stakeholders can review the Board's progress toward meeting its enforcement goals and targets, we have developed a transparent system of performance measurement. These measures will be posted publicly on a quarterly basis.







## PM4 | Formal Discipline

Average number of days to complete the entire enforcement process for cases resulting in formal discipline. (Includes intake and investigation by the Board and prosecution by the AG).

*Consistent data not yet available from BreEZe.* 

Target Average: 540 Days | Actual Average: N/A