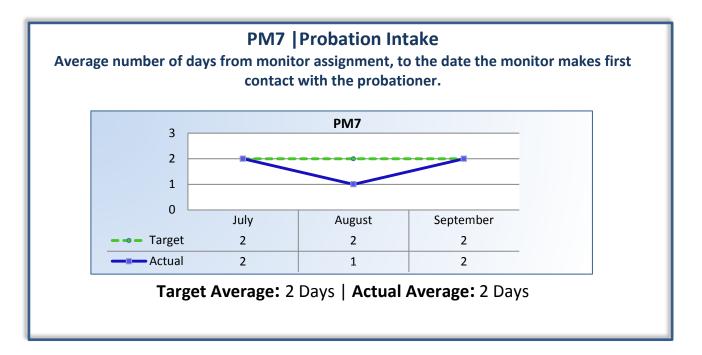

## Department of Consumer Affairs Board of Registered Nursing

## **Performance Measures**

## Q1 Report (July - September 2014)

To ensure stakeholders can review the Board's progress toward meeting its enforcement goals and targets, we have developed a transparent system of performance measurement. These measures will be posted publicly on a quarterly basis.







## PM4 | Formal Discipline

Average number of days to complete the entire enforcement process for cases resulting in formal discipline. (Includes intake and investigation by the Board and prosecution by the AG).

*Consistent data not yet available from BreEZe.* 

Target Average: 540 Days | Actual Average: N/A