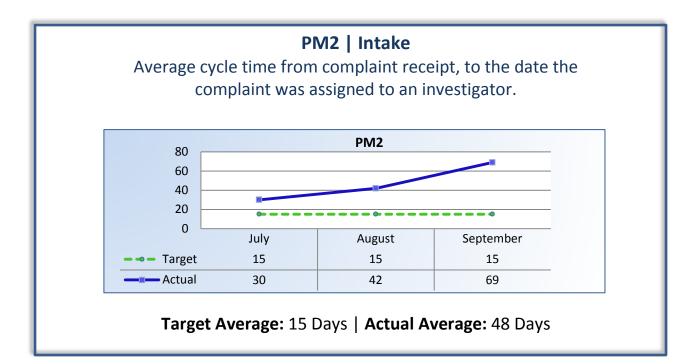

## Department of Consumer Affairs Board of Registered Nursing

## **Performance Measures**

## Q1 Report (July - September 2014)

To ensure stakeholders can review the Board's progress toward meeting its enforcement goals and targets, we have developed a transparent system of performance measurement. These measures will be posted publicly on a quarterly basis.







## PM4 | Formal Discipline

Average number of days to complete the entire enforcement process for cases resulting in formal discipline. (Includes intake and investigation by the Board and prosecution by the AG).

*Consistent data not yet available from BreEZe.* 

Target Average: 540 Days | Actual Average: N/A