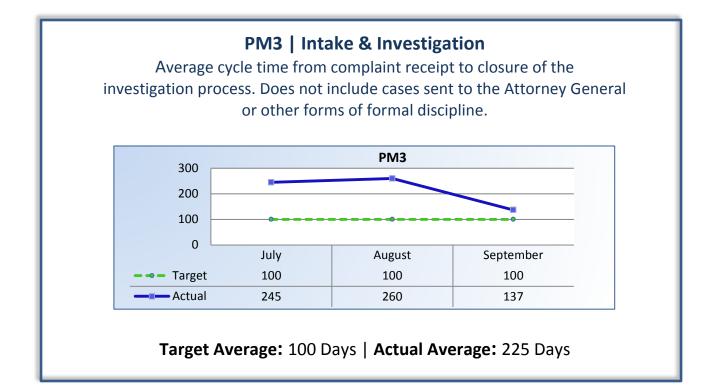

## Department of Consumer Affairs Board of Registered Nursing

## **Performance Measures**

## Q1 Report (July - September 2014)

To ensure stakeholders can review the Board's progress toward meeting its enforcement goals and targets, we have developed a transparent system of performance measurement. These measures will be posted publicly on a quarterly basis.







## PM4 | Formal Discipline

Average number of days to complete the entire enforcement process for cases resulting in formal discipline. (Includes intake and investigation by the Board and prosecution by the AG).

*Consistent data not yet available from BreEZe.* 

Target Average: 540 Days | Actual Average: N/A