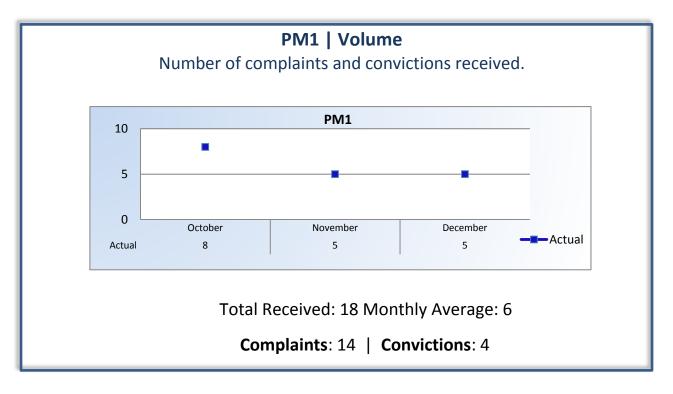

## Department of Consumer Affairs Speech-Language Pathology and Audiology and Hearing Aid Dispensers Board

## **Performance Measures**

#### Q2 Report (October - December 2014)

To ensure stakeholders can review the Board's progress toward meeting its enforcement goals and targets, we have developed a transparent system of performance measurement. These measures will be posted publicly on a quarterly basis.









**PM7** | Probation Intake

Average number of days from monitor assignment, to the date the monitor makes first contact with the probationer.

# The Board did not contact any new probationers this quarter.

Target Average: 14 Days | Actual Average: N/A

### PM8 | Probation Violation Response

Average number of days from the date a violation of probation is reported, to the date the assigned monitor initiates appropriate action.

The Board did not report any new probation violations this quarter.

Target Average: 21 Days | Actual Average: N/A