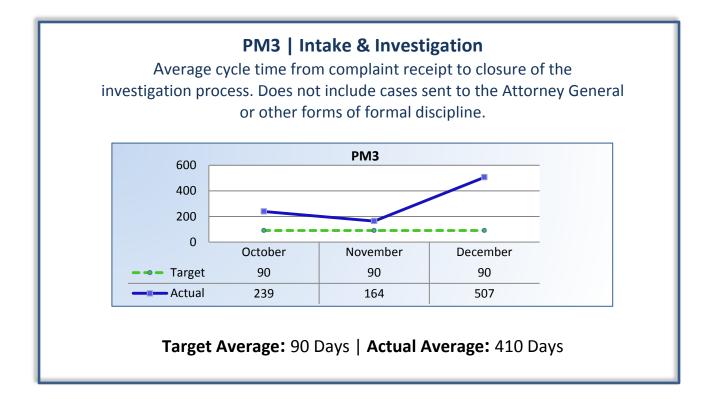

## Department of Consumer Affairs Speech-Language Pathology and Audiology and Hearing Aid Dispensers Board

## **Performance Measures**

#### Q2 Report (October - December 2014)

To ensure stakeholders can review the Board's progress toward meeting its enforcement goals and targets, we have developed a transparent system of performance measurement. These measures will be posted publicly on a quarterly basis.









**PM7** | Probation Intake

Average number of days from monitor assignment, to the date the monitor makes first contact with the probationer.

# The Board did not contact any new probationers this quarter.

Target Average: 14 Days | Actual Average: N/A

### PM8 | Probation Violation Response

Average number of days from the date a violation of probation is reported, to the date the assigned monitor initiates appropriate action.

The Board did not report any new probation violations this quarter.

Target Average: 21 Days | Actual Average: N/A