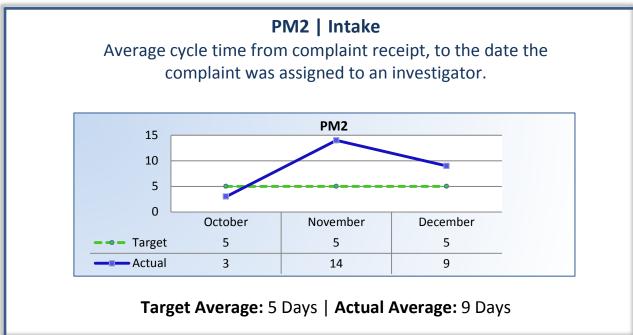

## Department of Consumer Affairs Speech-Language Pathology and Audiology and Hearing Aid Dispensers Board

## **Performance Measures**

#### Q2 Report (October - December 2014)

To ensure stakeholders can review the Board's progress toward meeting its enforcement goals and targets, we have developed a transparent system of performance measurement. These measures will be posted publicly on a quarterly basis.









**PM7** | Probation Intake

Average number of days from monitor assignment, to the date the monitor makes first contact with the probationer.

# The Board did not contact any new probationers this quarter.

Target Average: 14 Days | Actual Average: N/A

### PM8 | Probation Violation Response

Average number of days from the date a violation of probation is reported, to the date the assigned monitor initiates appropriate action.

The Board did not report any new probation violations this quarter.

Target Average: 21 Days | Actual Average: N/A