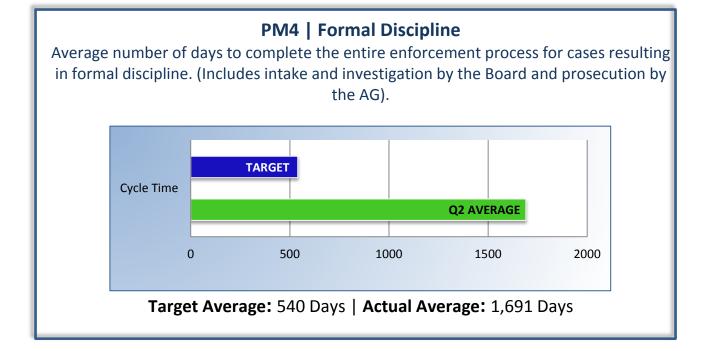

## Department of Consumer Affairs Speech-Language Pathology and Audiology and Hearing Aid Dispensers Board

## **Performance Measures**

#### Q2 Report (October - December 2014)

To ensure stakeholders can review the Board's progress toward meeting its enforcement goals and targets, we have developed a transparent system of performance measurement. These measures will be posted publicly on a quarterly basis.









**PM7** | Probation Intake

Average number of days from monitor assignment, to the date the monitor makes first contact with the probationer.

# The Board did not contact any new probationers this quarter.

Target Average: 14 Days | Actual Average: N/A

### PM8 | Probation Violation Response

Average number of days from the date a violation of probation is reported, to the date the assigned monitor initiates appropriate action.

The Board did not report any new probation violations this quarter.

Target Average: 21 Days | Actual Average: N/A