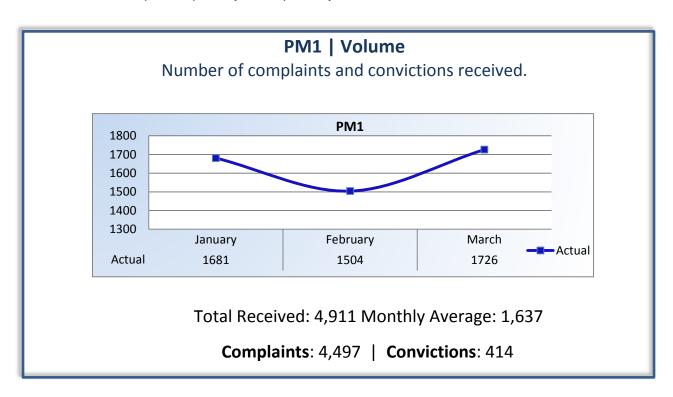

## **Performance Measures**

Q3 Report (January - March 2015)

To ensure stakeholders can review the Board's progress toward meeting its enforcement goals and targets, we have developed a transparent system of performance measurement. These measures will be posted publicly on a quarterly basis.