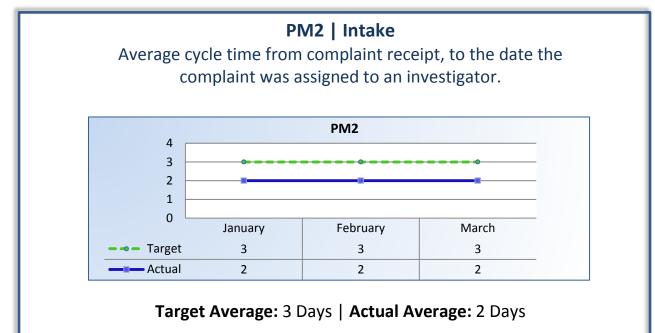

## **Performance Measures**

Q3 Report (January - March 2015)

To ensure stakeholders can review the Board's progress toward meeting its enforcement goals and targets, we have developed a transparent system of performance measurement. These measures will be posted publicly on a quarterly basis.