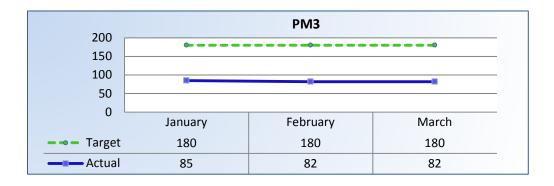

## PM3 | Intake & Investigation

Average cycle time from complaint receipt to closure of the investigation process. Does not include cases sent to the Attorney General or other forms of formal discipline.

Target Average: 180 Days | Actual Average: 83 Days