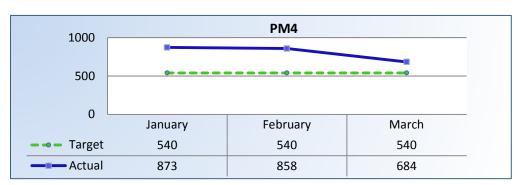

## PM4 | Formal Discipline

Average number of days to complete the entire enforcement process for cases resulting in formal discipline. (Includes intake and investigation by the Board and prosecution by the AG).

**Target Average:** 540 Days | **Actual Average:** 823 Days