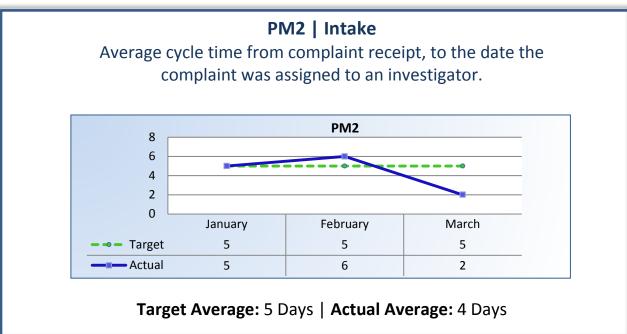

## Q3 Report (January - March 2015)

To ensure stakeholders can review the Bureau's progress toward meeting its enforcement goals and targets, we have developed a transparent system of performance measurement. These measures will be posted publicly on a quarterly basis.