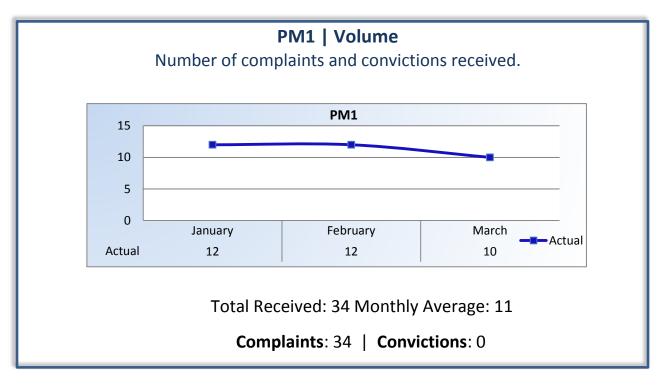

## Q3 Report (January - March 2015)

To ensure stakeholders can review the Bureau's progress toward meeting its enforcement goals and targets, we have developed a transparent system of performance measurement. These measures will be posted publicly on a quarterly basis.