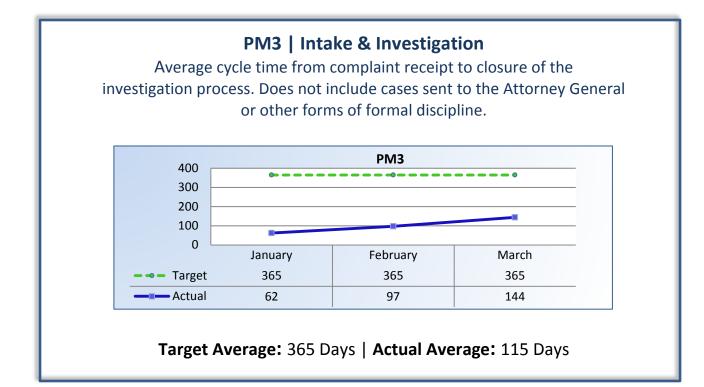

## Q3 Report (January - March 2015)

To ensure stakeholders can review the Bureau's progress toward meeting its enforcement goals and targets, we have developed a transparent system of performance measurement. These measures will be posted publicly on a quarterly basis.