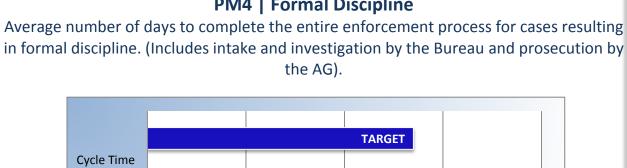

Target Average: 540 Days | Actual Average: 733 Days

Q3 AVERAGE

#### **PM4 | Formal Discipline**

**PM7** | Probation Intake

Average number of days from monitor assignment, to the date the monitor makes first contact with the probationer.