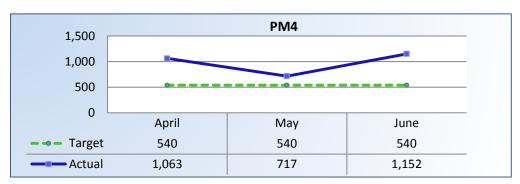

## PM4 | Formal Discipline

Average number of days to complete the entire enforcement process for cases transmitted to the AG for formal discipline. (Includes intake, investigation, and transmittal outcome)

**Target Average:** 540 Days | **Actual Average:** 987 Days