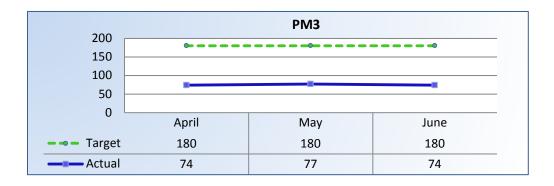

## PM3 | Intake & Investigation

Average number of days to complete the entire enforcement process for cases not transmitted to the AG. (Includes intake and investigation)

**Target Average:** 180 Days | **Actual Average:** 75 Days