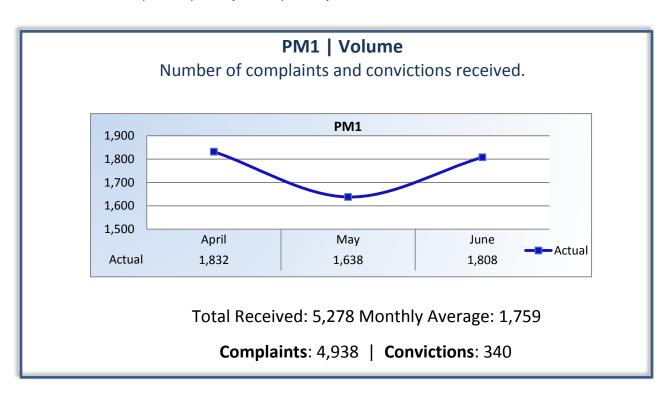

## **Performance Measures**

Q4 Report (April - June 2015)

To ensure stakeholders can review the Board's progress toward meeting its enforcement goals and targets, we have developed a transparent system of performance measurement. These measures will be posted publicly on a quarterly basis.