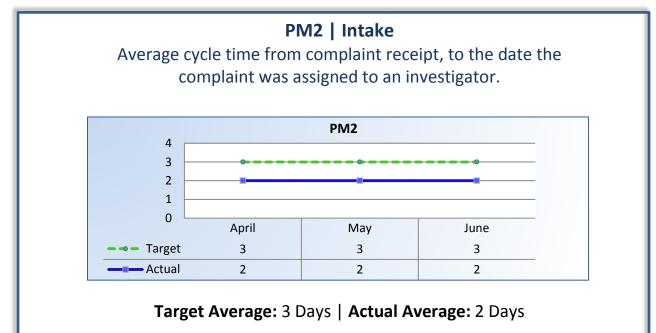

## **Performance Measures**

Q4 Report (April - June 2015)

To ensure stakeholders can review the Board's progress toward meeting its enforcement goals and targets, we have developed a transparent system of performance measurement. These measures will be posted publicly on a quarterly basis.