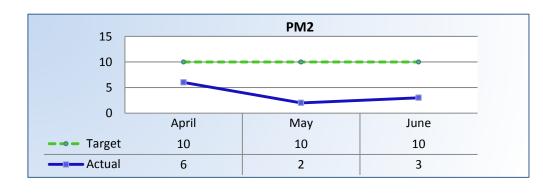

### PM2 | Intake

Average cycle time from complaint receipt, to the date the complaint was assigned to an investigator.

Target Average: 10 Days | Actual Average: 4 Days