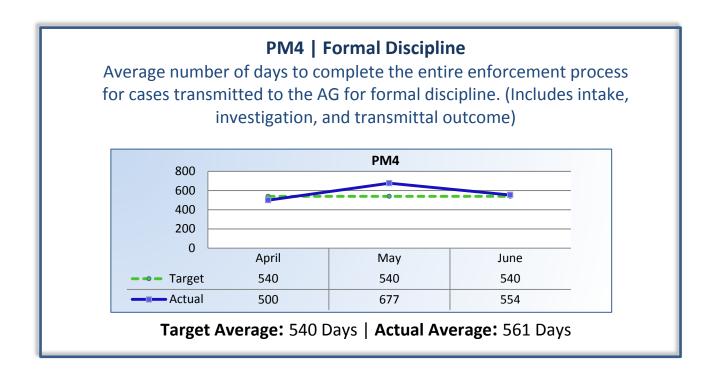

## Q4 Report (April - June 2015)

To ensure stakeholders can review the Board's progress toward meeting its enforcement goals and targets, we have developed a transparent system of performance measurement. These measures will be posted publicly on a quarterly basis.