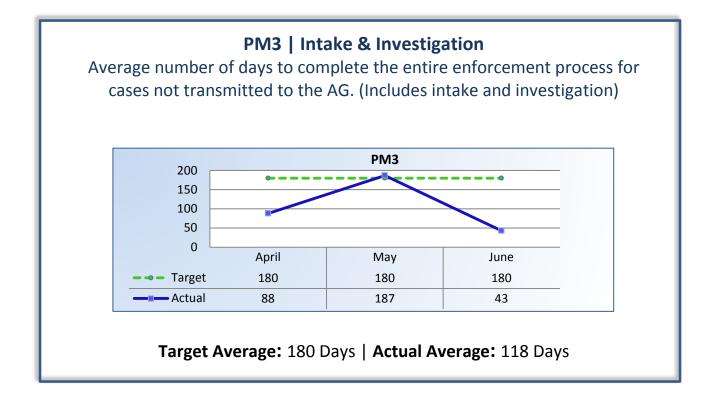

## Q4 Report (April - June 2015)

To ensure stakeholders can review the Board's progress toward meeting its enforcement goals and targets, we have developed a transparent system of performance measurement. These measures will be posted publicly on a quarterly basis.