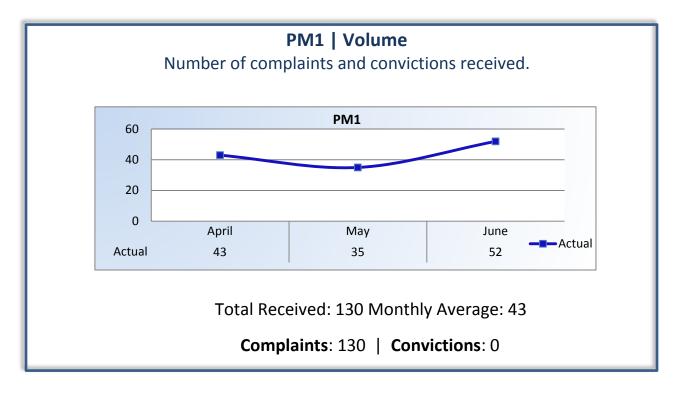

## Q4 Report (April - June 2015)

To ensure stakeholders can review the Board's progress toward meeting its enforcement goals and targets, we have developed a transparent system of performance measurement. These measures will be posted publicly on a quarterly basis.