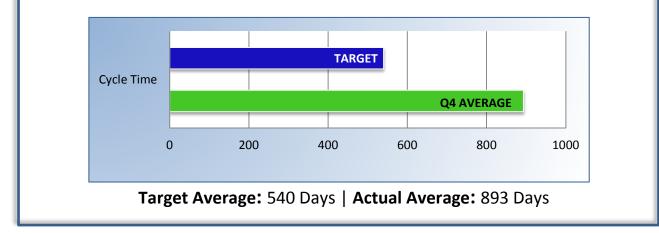

### PM4 | Formal Discipline

Average number of days to complete the entire enforcement process for cases transmitted to the AG for formal discipline. (Includes intake, investigation, and transmittal outcome)