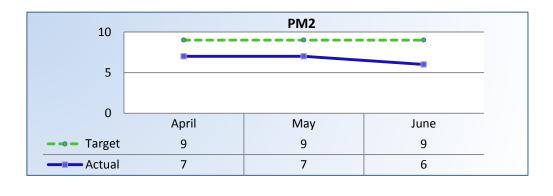

### PM2 | Intake

Average cycle time from complaint receipt, to the date the complaint was assigned to an investigator.

Target Average: 9 Days | Actual Average: 7 Days