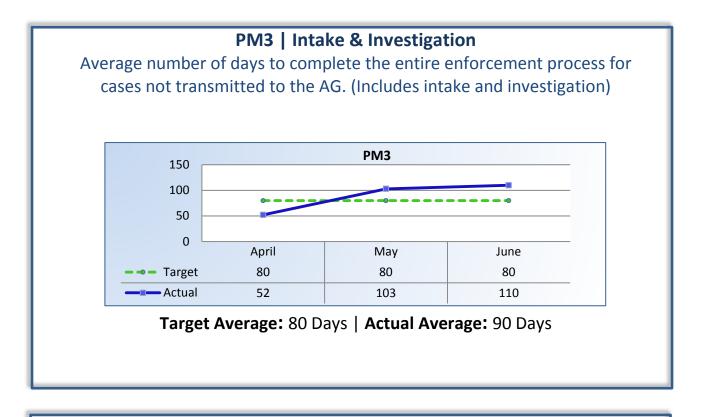

## Department of Consumer Affairs Board of Psychology

# **Performance Measures**

### Q4 Report (April - June 2015)

To ensure stakeholders can review the Board's progress toward meeting its enforcement goals and targets, we have developed a transparent system of performance measurement. These measures will be posted publicly on a quarterly basis.



### PM2 | Intake

Average cycle time from complaint receipt, to the date the complaint was assigned to an investigator.



Target Average: 9 Days | Actual Average: 7 Days



### PM4 | Formal Discipline

Average number of days to complete the entire enforcement process for cases transmitted to the AG for formal discipline. (Includes intake, investigation, and transmittal outcome)