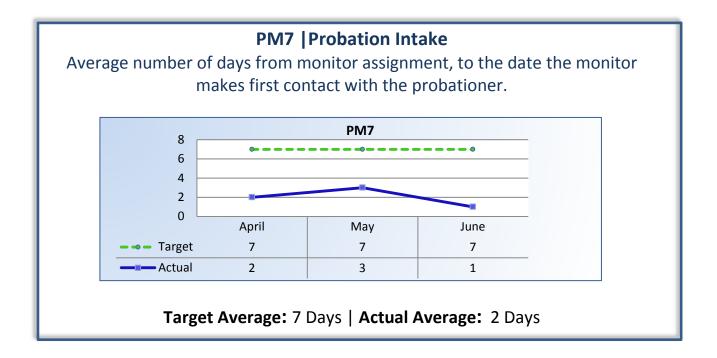

## Department of Consumer Affairs Board of Psychology

# **Performance Measures**

### Q4 Report (April - June 2015)

To ensure stakeholders can review the Board's progress toward meeting its enforcement goals and targets, we have developed a transparent system of performance measurement. These measures will be posted publicly on a quarterly basis.



### PM2 | Intake

Average cycle time from complaint receipt, to the date the complaint was assigned to an investigator.



Target Average: 9 Days | Actual Average: 7 Days



### PM4 | Formal Discipline

Average number of days to complete the entire enforcement process for cases transmitted to the AG for formal discipline. (Includes intake, investigation, and transmittal outcome)