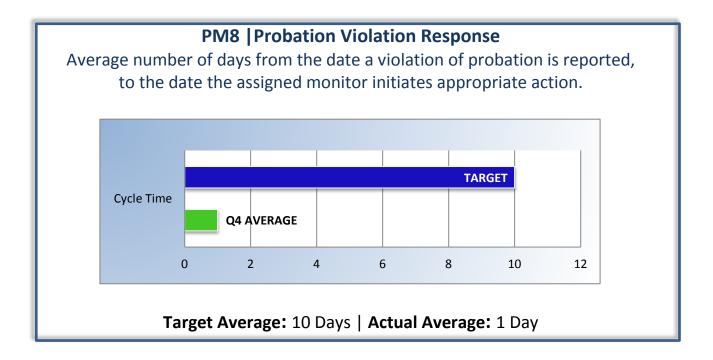

## Department of Consumer Affairs Board of Psychology

# **Performance Measures**

### Q4 Report (April - June 2015)

To ensure stakeholders can review the Board's progress toward meeting its enforcement goals and targets, we have developed a transparent system of performance measurement. These measures will be posted publicly on a quarterly basis.



### PM2 | Intake

Average cycle time from complaint receipt, to the date the complaint was assigned to an investigator.



Target Average: 9 Days | Actual Average: 7 Days



### PM4 | Formal Discipline

Average number of days to complete the entire enforcement process for cases transmitted to the AG for formal discipline. (Includes intake, investigation, and transmittal outcome)