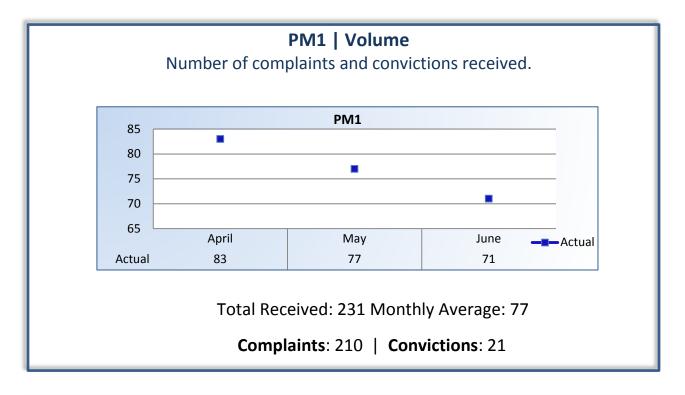

### Q4 Report (April - June 2015)

To ensure stakeholders can review the Board's progress toward meeting its enforcement goals and targets, we have developed a transparent system of performance measurement. These measures will be posted publicly on a quarterly basis.