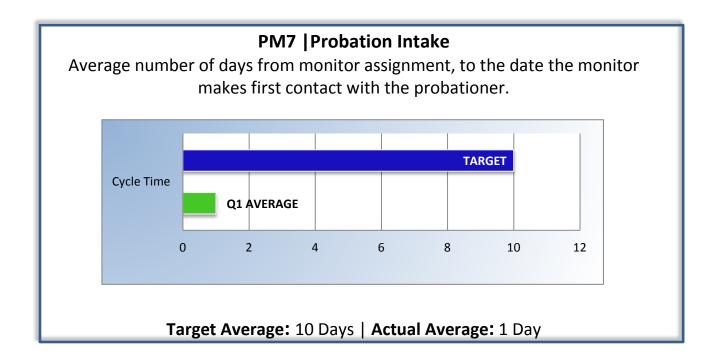

## Q1 Report (July - September 2015)

To ensure stakeholders can review the Committee's progress toward meeting its enforcement goals and targets, we have developed a transparent system of performance measurement. These measures will be posted publicly on a quarterly basis.