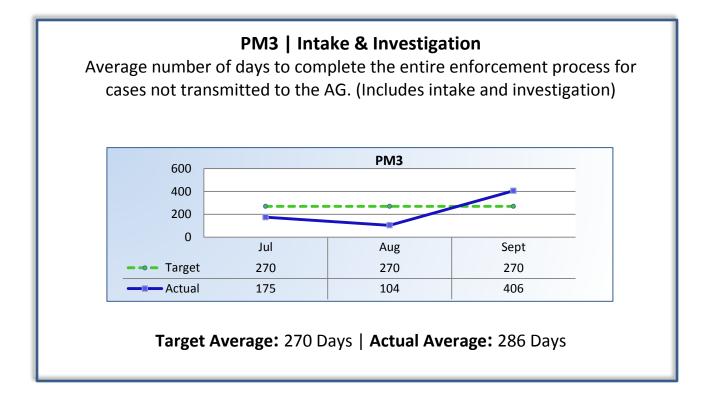

## Q1 Report (July - September 2015)

To ensure stakeholders can review the Committee's progress toward meeting its enforcement goals and targets, we have developed a transparent system of performance measurement. These measures will be posted publicly on a quarterly basis.