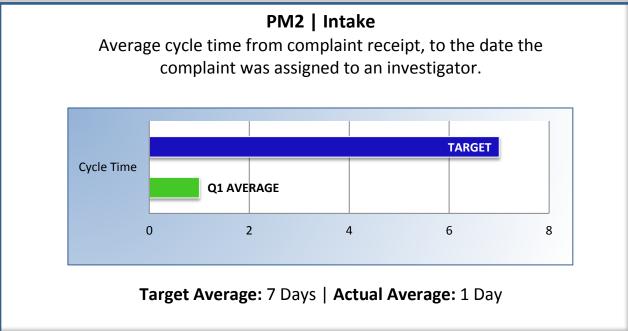

## Q1 Report (July - September 2015)

To ensure stakeholders can review the Committee's progress toward meeting its enforcement goals and targets, we have developed a transparent system of performance measurement. These measures will be posted publicly on a quarterly basis.