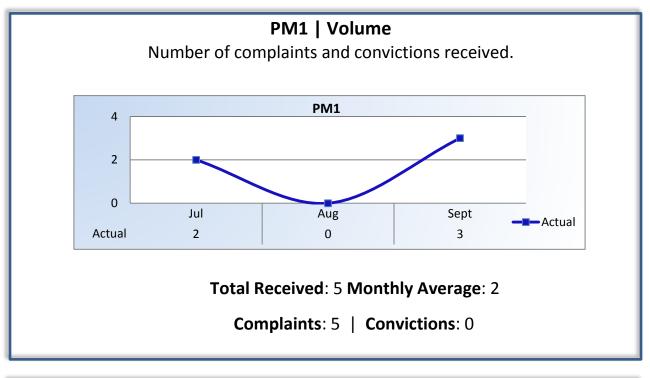

## Q1 Report (July - September 2015)

To ensure stakeholders can review the Committee's progress toward meeting its enforcement goals and targets, we have developed a transparent system of performance measurement. These measures will be posted publicly on a quarterly basis.