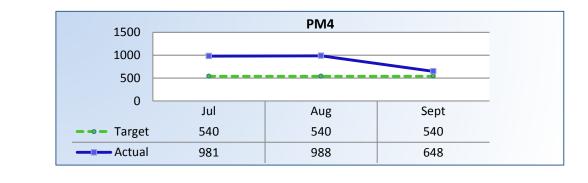

## PM4 | Formal Discipline

Average number of days to complete the entire enforcement process for cases transmitted to the AG for formal discipline. (Includes intake, investigation, and transmittal outcome)

Target Average: 540 Days | Actual Average: 897 Days