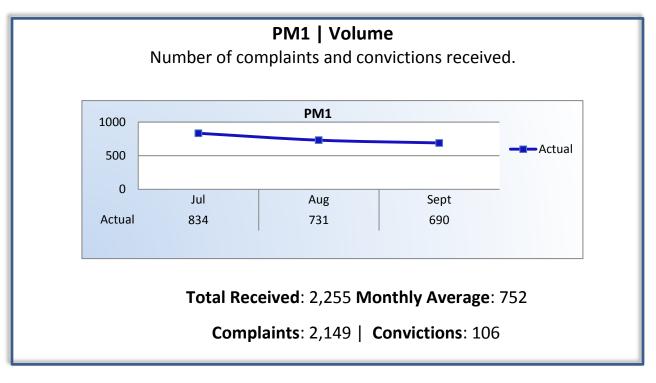

## Q1 Report (July - September 2015)

To ensure stakeholders can review the Board's progress toward meeting its enforcement goals and targets, we have developed a transparent system of performance measurement. These measures will be posted publicly on a quarterly basis.