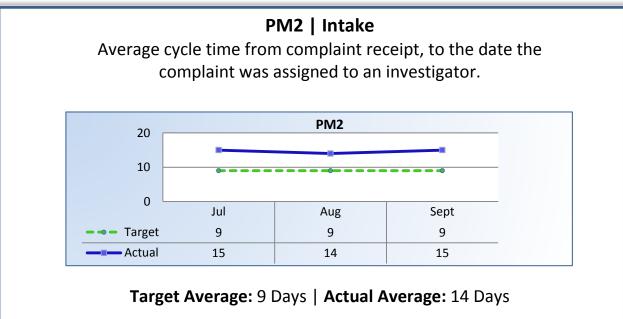

## Q1 Report (July - September 2015)

To ensure stakeholders can review the Board's progress toward meeting its enforcement goals and targets, we have developed a transparent system of performance measurement. These measures will be posted publicly on a quarterly basis.