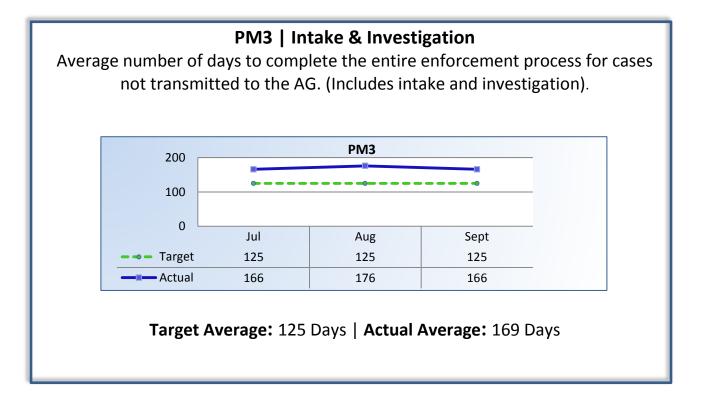

## Q1 Report (July - September 2015)

To ensure stakeholders can review the Board's progress toward meeting its enforcement goals and targets, we have developed a transparent system of performance measurement. These measures will be posted publicly on a quarterly basis.