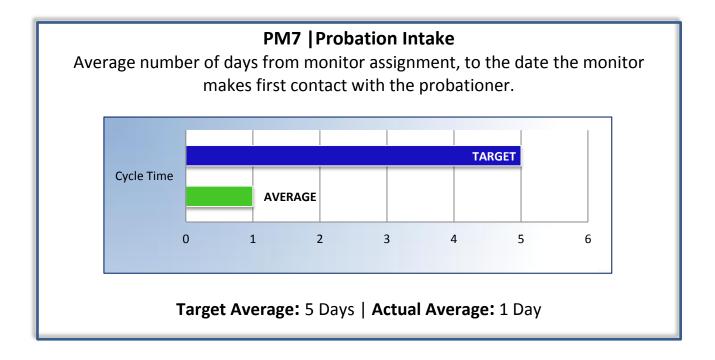

### PM8 | Probation Violation Response

Average number of days from the date a violation of probation is reported, to the date the assigned monitor initiates appropriate action.