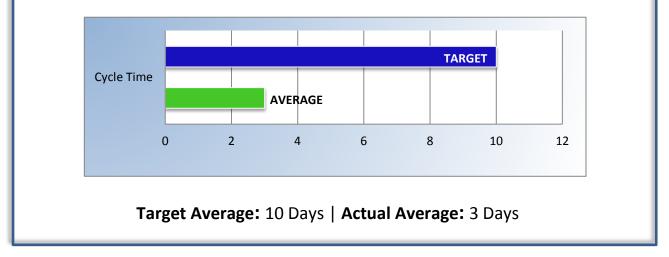

#### PM2 | Intake

Average cycle time from complaint receipt, to the date the complaint was assigned to an investigator.