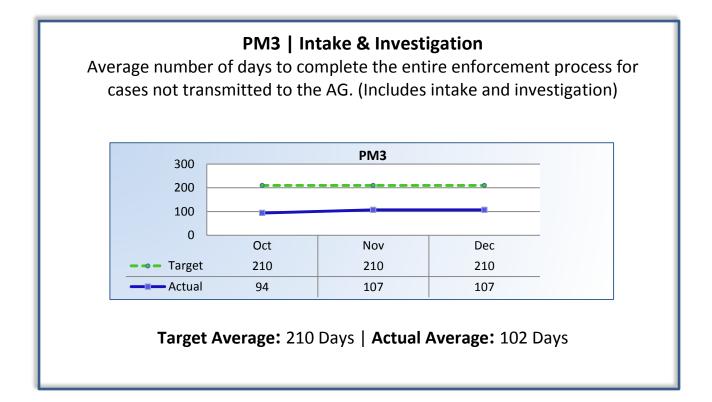

### Q2 Report (October - December 2015)

To ensure stakeholders can review the Board's progress toward meeting its enforcement goals and targets, we have developed a transparent system of performance measurement. These measures will be posted publicly on a quarterly basis.