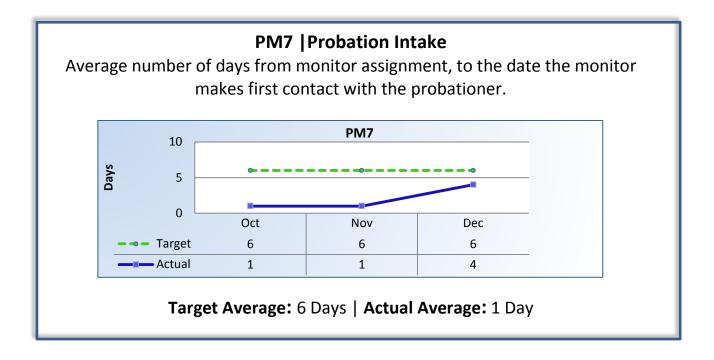

#### PM8 | Probation Violation Response

Average number of days from the date a violation of probation is reported, to the date the assigned monitor initiates appropriate action.