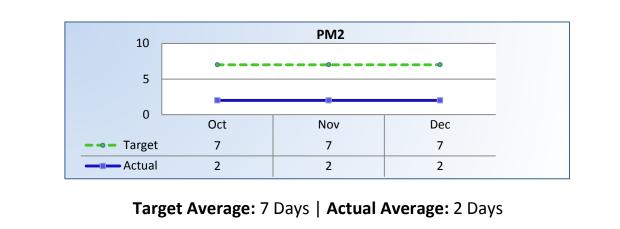

#### PM2 | Intake

Average cycle time from complaint receipt, to the date the complaint was assigned to an investigator.