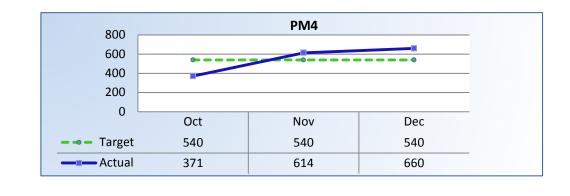

## PM4 | Formal Discipline

Average number of days to complete the entire enforcement process for cases transmitted to the AG for formal discipline. (Includes intake, investigation, and transmittal outcome)

Target Average: 540 Days | Actual Average: 597 Days