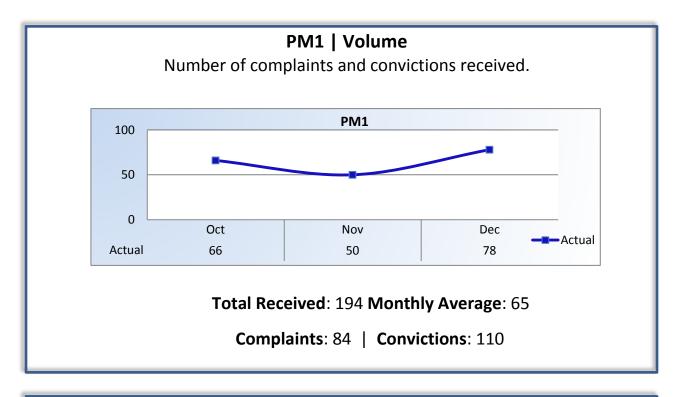

### Q2 Report (October - December 2015)

To ensure stakeholders can review the Board's progress toward meeting its enforcement goals and targets, we have developed a transparent system of performance measurement. These measures will be posted publicly on a quarterly basis.