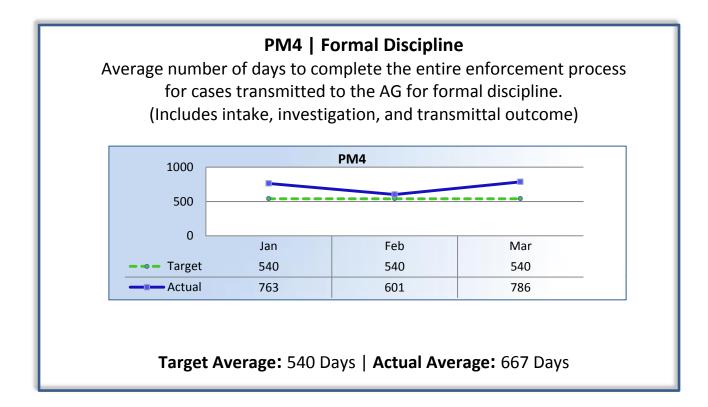

## Department of Consumer Affairs Structural Pest Control Board

### **Performance Measures**

#### Q3 Report (January – March 2016)

To ensure stakeholders can review the Board's progress toward meeting its enforcement goals and targets, we have developed a transparent system of performance measurement. These measures will be posted publicly on a quarterly basis.



#### PM2 | Intake

Average cycle time from complaint receipt, to the date the complaint was assigned to an investigator.



Target Average: 10 Days | Actual Average: 3 Days





#### PM7 | Probation Intake

Average number of days from monitor assignment, to the date the monitor makes first contact with the probationer.

# The Board did not contact any new probationers this quarter.

Target Average: 30 Days | Actual Average: N/A

#### PM8 | Probation Violation Response

Average number of days from the date a violation of probation is reported, to the date the assigned monitor initiates appropriate action.

*The Board did not have any probation violations this quarter.* 

Target Average: 30 Days | Actual Average: N/A