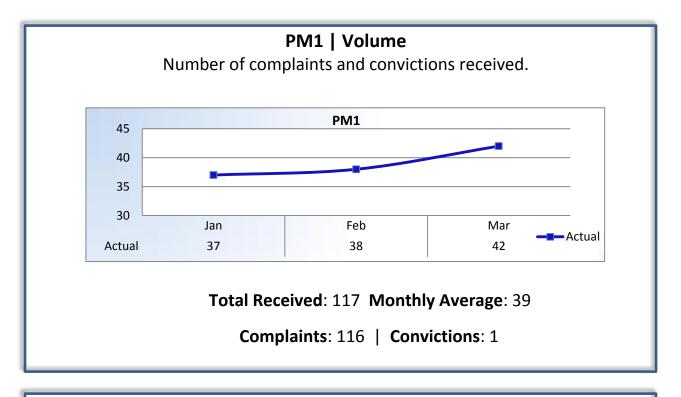

## Department of Consumer Affairs Structural Pest Control Board

### **Performance Measures**

#### Q3 Report (January – March 2016)

To ensure stakeholders can review the Board's progress toward meeting its enforcement goals and targets, we have developed a transparent system of performance measurement. These measures will be posted publicly on a quarterly basis.



#### PM2 | Intake

Average cycle time from complaint receipt, to the date the complaint was assigned to an investigator.



Target Average: 10 Days | Actual Average: 3 Days





#### PM7 | Probation Intake

Average number of days from monitor assignment, to the date the monitor makes first contact with the probationer.

# The Board did not contact any new probationers this quarter.

Target Average: 30 Days | Actual Average: N/A

#### PM8 | Probation Violation Response

Average number of days from the date a violation of probation is reported, to the date the assigned monitor initiates appropriate action.

*The Board did not have any probation violations this quarter.* 

Target Average: 30 Days | Actual Average: N/A