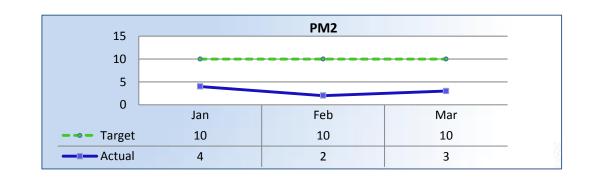

#### PM2 | Intake

Average cycle time from complaint receipt, to the date the complaint was assigned to an investigator.

Target Average: 10 Days | Actual Average: 3 Days