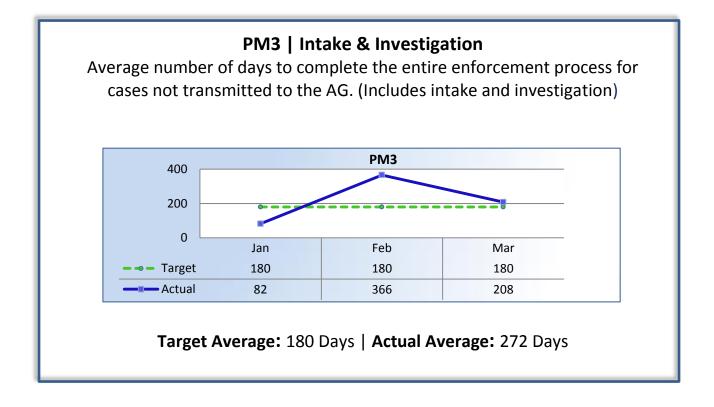

## Department of Consumer Affairs Structural Pest Control Board

### **Performance Measures**

#### Q3 Report (January – March 2016)

To ensure stakeholders can review the Board's progress toward meeting its enforcement goals and targets, we have developed a transparent system of performance measurement. These measures will be posted publicly on a quarterly basis.



#### PM2 | Intake

Average cycle time from complaint receipt, to the date the complaint was assigned to an investigator.



Target Average: 10 Days | Actual Average: 3 Days





#### PM7 | Probation Intake

Average number of days from monitor assignment, to the date the monitor makes first contact with the probationer.

# The Board did not contact any new probationers this quarter.

Target Average: 30 Days | Actual Average: N/A

#### PM8 | Probation Violation Response

Average number of days from the date a violation of probation is reported, to the date the assigned monitor initiates appropriate action.

*The Board did not have any probation violations this quarter.* 

Target Average: 30 Days | Actual Average: N/A