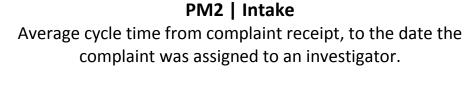

## **Bureau for Private Postsecondary Education**

## **Performance Measures**

Q4 Report (April - June 2016)

To ensure stakeholders can review the Bureau's progress toward meeting its enforcement goals and targets, we have developed a transparent system of performance measurement. These measures will be posted publicly on a quarterly basis.







Target Average: 10 Days | Actual Average: 3 Days

## PM3 | Intake & Investigation

Average number of days to complete the entire enforcement process for cases not transmitted to the AG. (Includes intake and investigation)



Target Average: 180 Days | Actual Average: 438 Days

## **PM4 | Formal Discipline**

Average number of days to complete the entire enforcement process for cases transmitted to the AG for formal discipline.

(Includes intake, investigation, and transmittal outcome)



**Target Average:** 540 Days | **Actual Average:** 638 Days