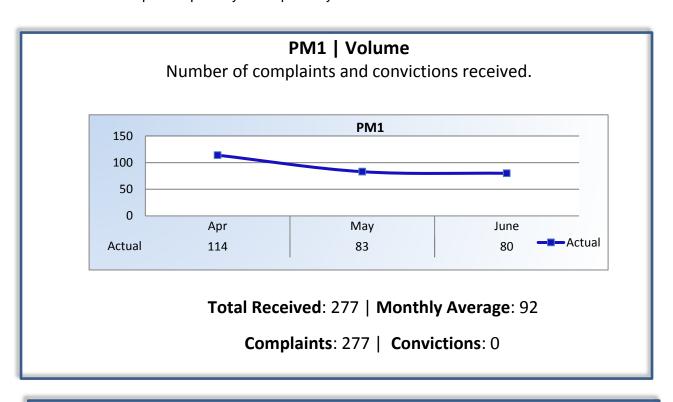

## **Performance Measures**

Q4 Report (April - June 2016)

To ensure stakeholders can review the Bureau's progress toward meeting its enforcement goals and targets, we have developed a transparent system of performance measurement. These measures will be posted publicly on a quarterly basis.