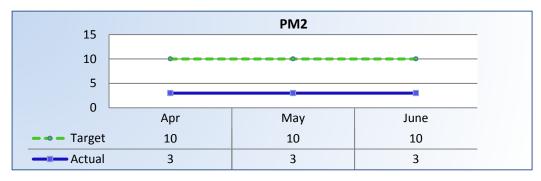

## PM3 | Intake & Investigation

Average number of days to complete the entire enforcement process for cases not transmitted to the AG. (Includes intake and investigation)

Target Average: 180 Days | Actual Average: 438 Days

**Target Average:** 540 Days | **Actual Average:** 638 Days