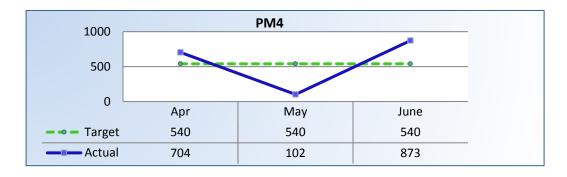

## **PM4 | Formal Discipline**

Average number of days to complete the entire enforcement process for cases transmitted to the AG for formal discipline.

(Includes intake, investigation, and transmittal outcome)

**Target Average:** 540 Days | **Actual Average:** 638 Days