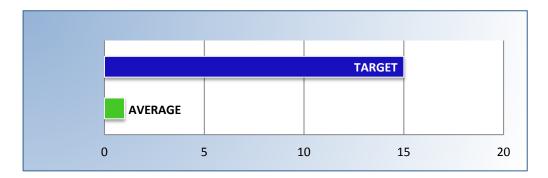

# **PM7** | Probation Intake

Average number of days from monitor assignment, to the date the monitor makes first contact with the probationer.

Target Average: 15 Days | Actual Average: 1 Day