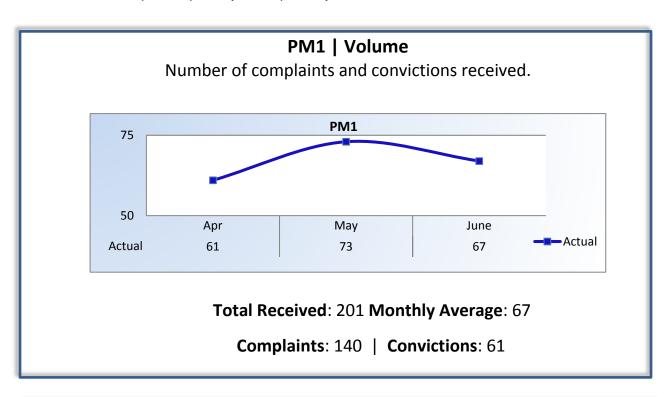

# **Performance Measures**

Q4 Report (April - June 2016)

To ensure stakeholders can review the Bureau's progress toward meeting its enforcement goals and targets, we have developed a transparent system of performance measurement. These measures will be posted publicly on a quarterly basis.