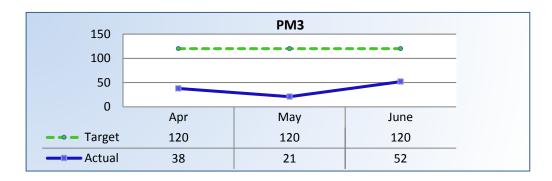

# PM3 | Intake & Investigation

Average number of days to complete the entire enforcement process for cases not transmitted to the AG. (Includes intake and investigation)

Target Average: 120 Days | Actual Average: 37 Days