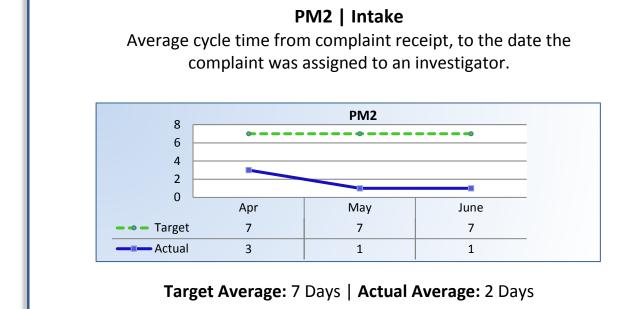

# **Performance Measures**

Q4 Report (April - June 2016)

To ensure stakeholders can review the Bureau's progress toward meeting its enforcement goals and targets, we have developed a transparent system of performance measurement. These measures will be posted publicly on a quarterly basis.