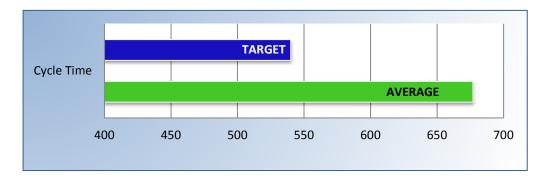

# PM4 | Formal Discipline

Average number of days to complete the entire enforcement process for cases transmitted to the AG for formal discipline.

(Includes intake, investigation, and transmittal outcome)

Target Average: 540 Days | Actual Average: 677 Days