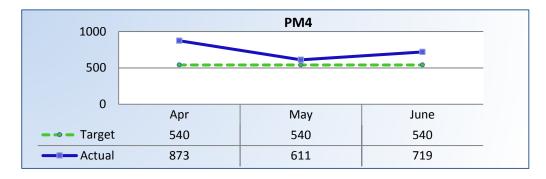

## PM4 | Formal Discipline

Average number of days to complete the entire enforcement process for cases transmitted to the AG for formal discipline. (Includes intake, investigation, and transmittal outcome)

Target Average: 540 Days | Actual Average: 744 Days