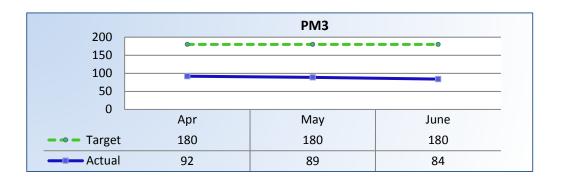

## PM3 | Intake & Investigation

Average number of days to complete the entire enforcement process for cases not transmitted to the AG. (Includes intake and investigation)

Target Average: 180 Days | Actual Average: 88 Days