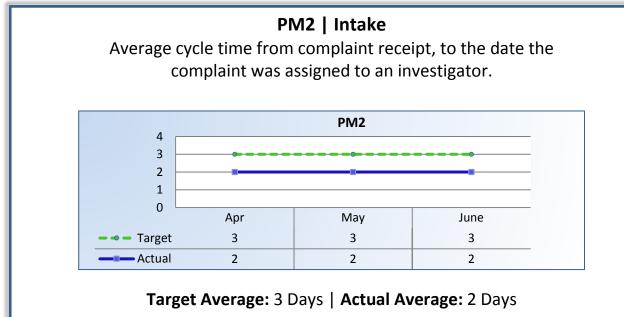

## **Performance Measures**

Q4 Report (April - June 2016)

To ensure stakeholders can review the Board's progress toward meeting its enforcement goals and targets, we have developed a transparent system of performance measurement. These measures will be posted publicly on a quarterly basis.