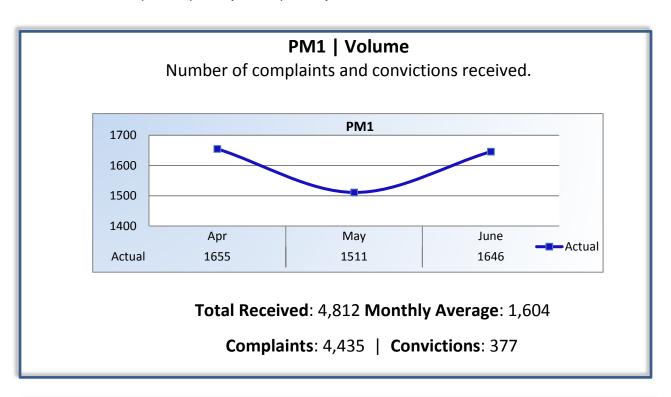

## **Performance Measures**

Q4 Report (April - June 2016)

To ensure stakeholders can review the Board's progress toward meeting its enforcement goals and targets, we have developed a transparent system of performance measurement. These measures will be posted publicly on a quarterly basis.