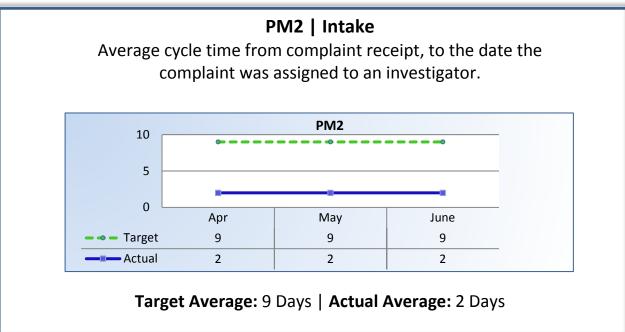

## Q4 Report (April - June 2016)

To ensure stakeholders can review the Board's progress toward meeting its enforcement goals and targets, we have developed a transparent system of performance measurement. These measures will be posted publicly on a quarterly basis.