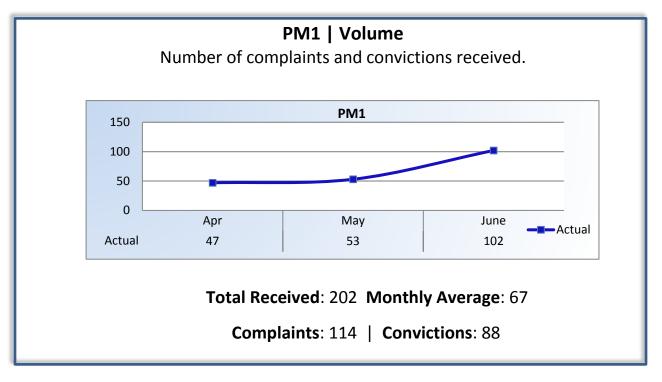

## Q4 Report (April - June 2016)

To ensure stakeholders can review the Board's progress toward meeting its enforcement goals and targets, we have developed a transparent system of performance measurement. These measures will be posted publicly on a quarterly basis.