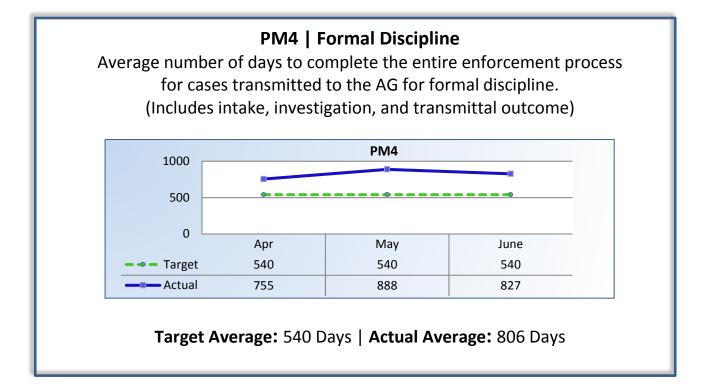

## Q4 Report (April - June 2016)

To ensure stakeholders can review the Board's progress toward meeting its enforcement goals and targets, we have developed a transparent system of performance measurement. These measures will be posted publicly on a quarterly basis.