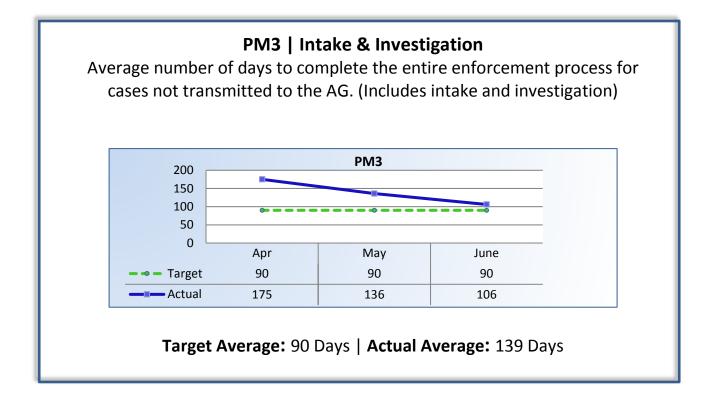

## Q4 Report (April - June 2016)

To ensure stakeholders can review the Board's progress toward meeting its enforcement goals and targets, we have developed a transparent system of performance measurement. These measures will be posted publicly on a quarterly basis.