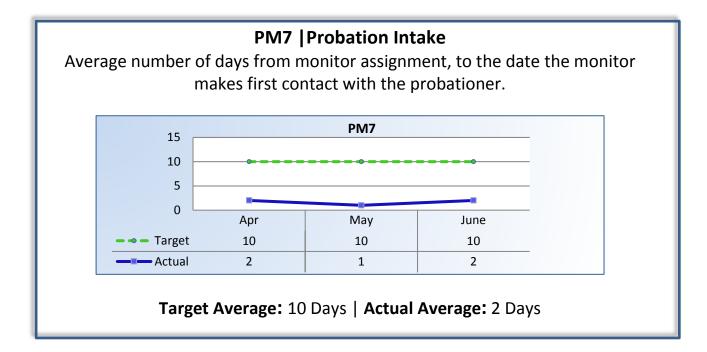

## Q4 Report (April - June 2016)

To ensure stakeholders can review the Board's progress toward meeting its enforcement goals and targets, we have developed a transparent system of performance measurement. These measures will be posted publicly on a quarterly basis.