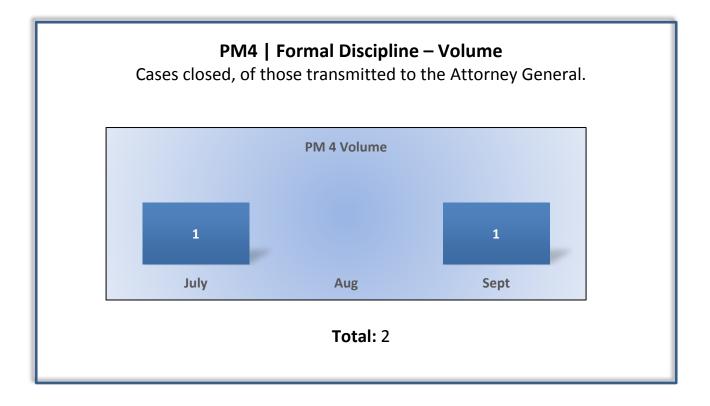

## Department of Consumer Affairs Cemetery and Funeral Bureau

## **Enforcement Performance Measures**

## Q1 Report (July - September 2016)

To ensure stakeholders can review the Board's progress toward meeting its enforcement goals and targets, we have developed a transparent system of performance measurement. These measures will be posted publicly on a quarterly basis.



















**PM8** | Probation Violation Response – Volume Number of probation violation cases.

The Bureau did not have any probation violations this quarter.

## PM8 | Probation Violation Response – Cycle Time

Average number of days from the date a violation of probation is reported, to the date the assigned monitor initiates appropriate action.

The Bureau did not have any probation violations this quarter.