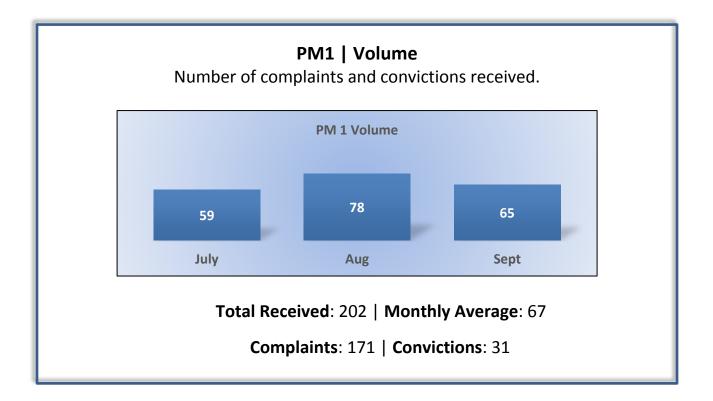

## Q1 Report (July - September 2016)

To ensure stakeholders can review the Board's progress toward meeting its enforcement goals and targets, we have developed a transparent system of performance measurement. These measures will be posted publicly on a quarterly basis.