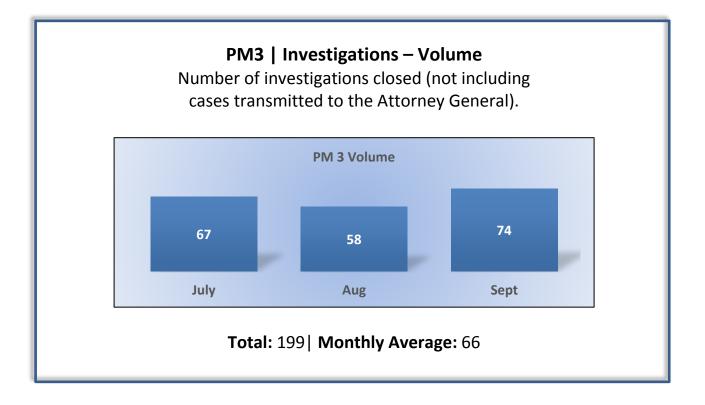

## Q1 Report (July - September 2016)

To ensure stakeholders can review the Board's progress toward meeting its enforcement goals and targets, we have developed a transparent system of performance measurement. These measures will be posted publicly on a quarterly basis.