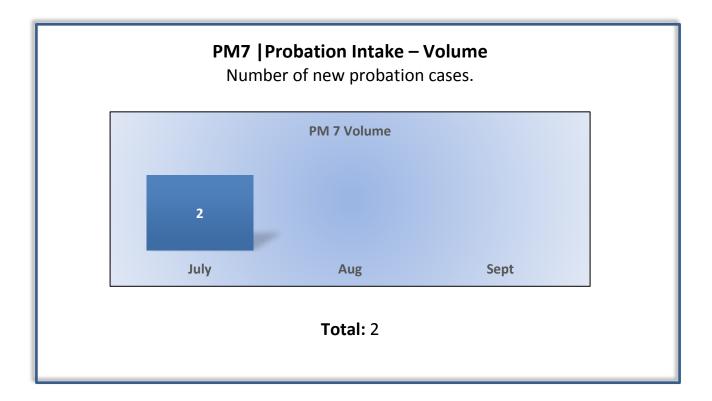

## Department of Consumer Affairs Cemetery and Funeral Bureau

## **Enforcement Performance Measures**

## Q1 Report (July - September 2016)

To ensure stakeholders can review the Board's progress toward meeting its enforcement goals and targets, we have developed a transparent system of performance measurement. These measures will be posted publicly on a quarterly basis.



















**PM8** | Probation Violation Response – Volume Number of probation violation cases.

The Bureau did not have any probation violations this quarter.

## PM8 | Probation Violation Response – Cycle Time

Average number of days from the date a violation of probation is reported, to the date the assigned monitor initiates appropriate action.

The Bureau did not have any probation violations this quarter.