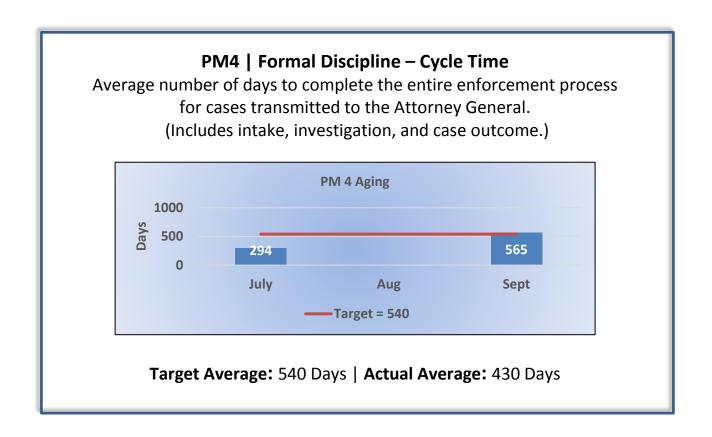

## Department of Consumer Affairs Cemetery and Funeral Bureau

## **Enforcement Performance Measures**

## Q1 Report (July - September 2016)

To ensure stakeholders can review the Board's progress toward meeting its enforcement goals and targets, we have developed a transparent system of performance measurement. These measures will be posted publicly on a quarterly basis.



















**PM8** | Probation Violation Response – Volume Number of probation violation cases.

The Bureau did not have any probation violations this quarter.

## PM8 | Probation Violation Response – Cycle Time

Average number of days from the date a violation of probation is reported, to the date the assigned monitor initiates appropriate action.

The Bureau did not have any probation violations this quarter.