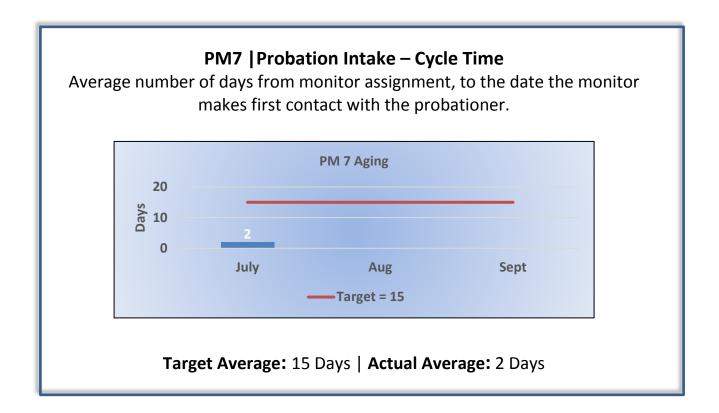

## Q1 Report (July - September 2016)

To ensure stakeholders can review the Board's progress toward meeting its enforcement goals and targets, we have developed a transparent system of performance measurement. These measures will be posted publicly on a quarterly basis.