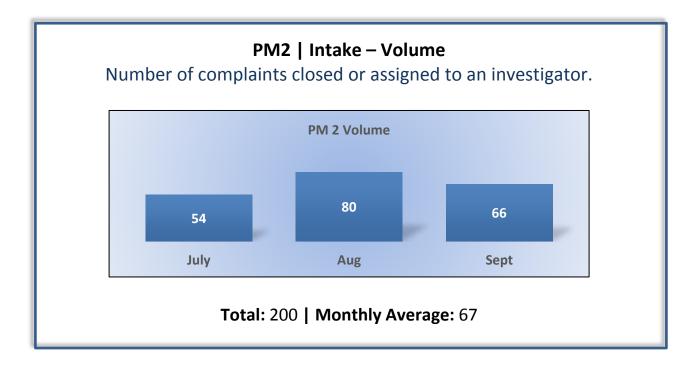

## Q1 Report (July - September 2016)

To ensure stakeholders can review the Board's progress toward meeting its enforcement goals and targets, we have developed a transparent system of performance measurement. These measures will be posted publicly on a quarterly basis.