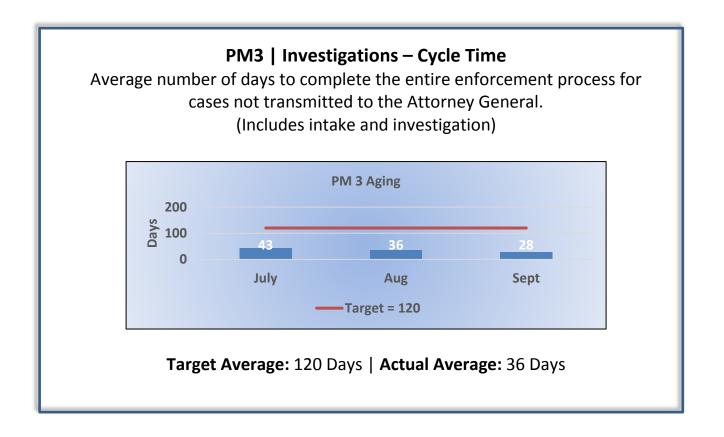

## Department of Consumer Affairs Cemetery and Funeral Bureau

## **Enforcement Performance Measures**

## Q1 Report (July - September 2016)

To ensure stakeholders can review the Board's progress toward meeting its enforcement goals and targets, we have developed a transparent system of performance measurement. These measures will be posted publicly on a quarterly basis.



















**PM8** | Probation Violation Response – Volume Number of probation violation cases.

The Bureau did not have any probation violations this quarter.

## PM8 | Probation Violation Response – Cycle Time

Average number of days from the date a violation of probation is reported, to the date the assigned monitor initiates appropriate action.

The Bureau did not have any probation violations this quarter.