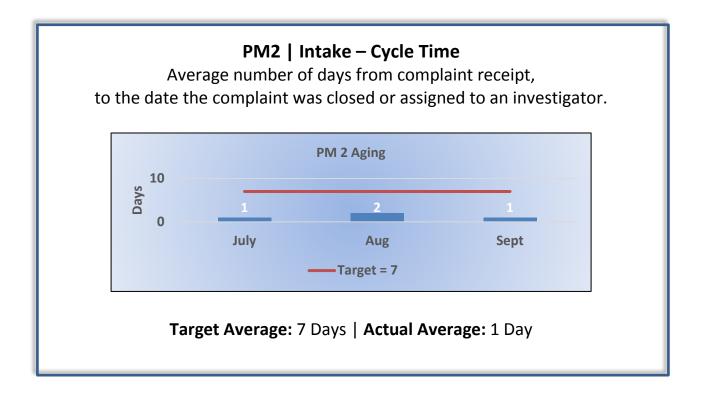

## Q1 Report (July - September 2016)

To ensure stakeholders can review the Board's progress toward meeting its enforcement goals and targets, we have developed a transparent system of performance measurement. These measures will be posted publicly on a quarterly basis.