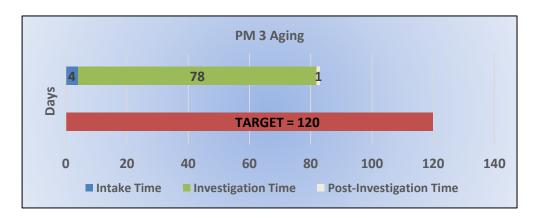

#### PM3 | Investigations - Cycle Time<sup>1</sup>

Average number of days to complete the entire enforcement process for cases not transmitted to the Attorney General.

(Includes intake and investigation)

**Target Average:** 120 Days | **Actual Average:** 78 Days

<sup>&</sup>lt;sup>1</sup> Due to rounding, there might be small discrepancies between the PM3 "Actual Average", and the sum of the individual case stages (i.e., Intake time + Investigation time + Post-Investigation time).