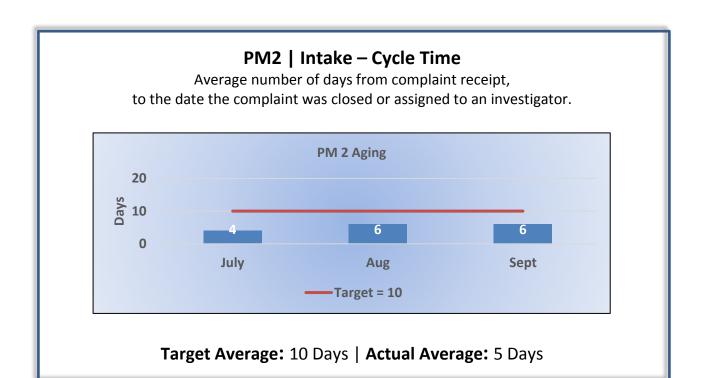

#### **Enforcement Performance Measures**

Q1 Report (July - September 2017)

To ensure stakeholders can review the Board's progress toward meeting its enforcement goals and targets, we have developed a transparent system of performance measurement. These measures will be posted publicly on a quarterly basis.