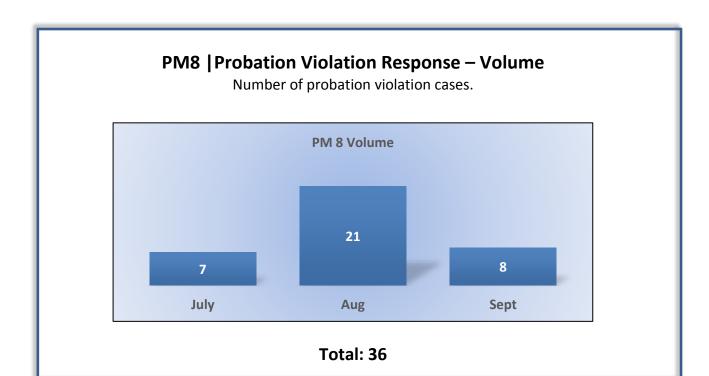

Cases closed after transmission to the Attorney General for formal disciplinary action. This includes formal discipline, and closures without formal discipline (e.g., withdrawals, dismissals, etc.).



Total: 27 | Monthly Average: 9

### PM4 | Formal Discipline – Cycle Time<sup>2</sup>

Average number of days to close cases transmitted to the Attorney General for formal disciplinary action. This includes formal discipline, and closures without formal discipline (e.g., withdrawals, dismissals, etc.).



Target Average: 540 Days | Actual Average: 640 Days

<sup>&</sup>lt;sup>2</sup> Due to rounding, there might be small discrepancies between the PM4 "Actual Average", and the sum of the individual case stages (i.e., Intake time + Investigation time + Pre-AG Transmittal time + AG time).