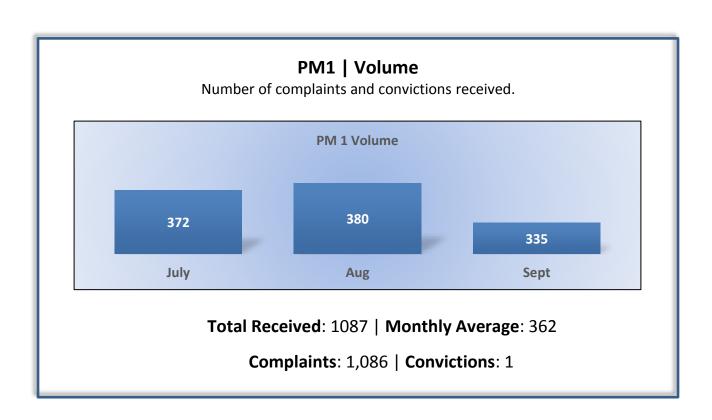

#### **Enforcement Performance Measures**

Q1 Report (July - September 2017)

To ensure stakeholders can review the Board's progress toward meeting its enforcement goals and targets, we have developed a transparent system of performance measurement. These measures will be posted publicly on a quarterly basis.