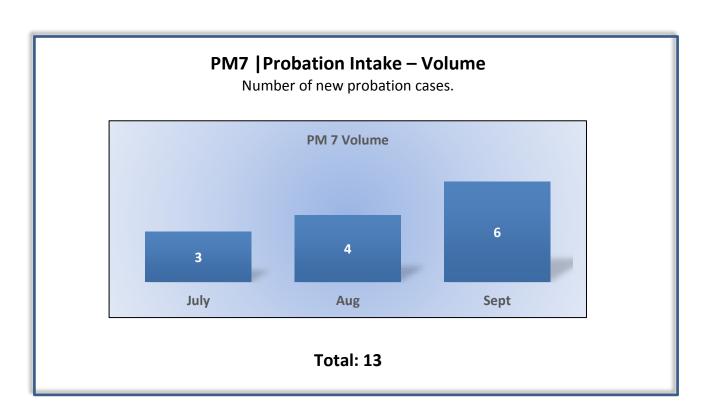

ume

Cases closed after transmission to the Attorney General for formal disciplinary action. This includes formal discipline, and closures without formal discipline (e.g., withdrawals, dismissals, etc.).



Total: 27 | Monthly Average: 9

### PM4 | Formal Discipline – Cycle Time<sup>2</sup>

Average number of days to close cases transmitted to the Attorney General for formal disciplinary action. This includes formal discipline, and closures without formal discipline (e.g., withdrawals, dismissals, etc.).



Target Average: 540 Days | Actual Average: 640 Days

<sup>&</sup>lt;sup>2</sup> Due to rounding, there might be small discrepancies between the PM4 "Actual Average", and the sum of the individual case stages (i.e., Intake time + Investigation time + Pre-AG Transmittal time + AG time).