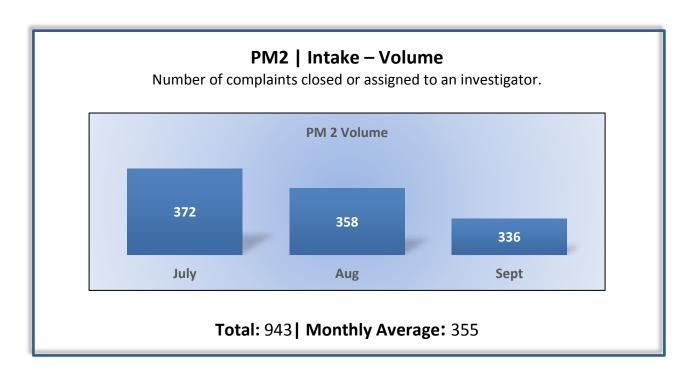

#### **Enforcement Performance Measures**

Q1 Report (July - September 2017)

To ensure stakeholders can review the Board's progress toward meeting its enforcement goals and targets, we have developed a transparent system of performance measurement. These measures will be posted publicly on a quarterly basis.