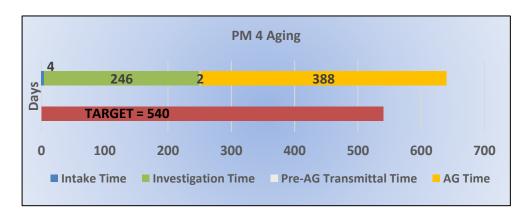

### PM4 | Formal Discipline – Cycle Time<sup>2</sup>

Average number of days to close cases transmitted to the Attorney General for formal disciplinary action. This includes formal discipline, and closures without formal discipline (e.g., withdrawals, dismissals, etc.).

Target Average: 540 Days | Actual Average: 640 Days

<sup>&</sup>lt;sup>2</sup> Due to rounding, there might be small discrepancies between the PM4 "Actual Average", and the sum of the individual case stages (i.e., Intake time + Investigation time + Pre-AG Transmittal time + AG time).