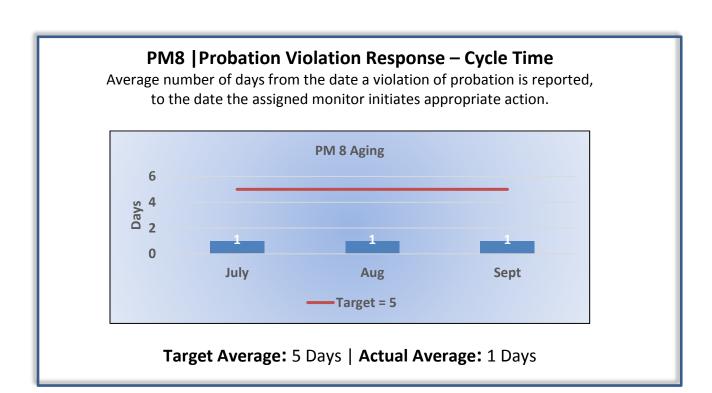

ases closed after transmission to the Attorney General for formal disciplinary action. This includes formal discipline, and closures without formal discipline (e.g., withdrawals, dismissals, etc.).



Total: 27 | Monthly Average: 9

### PM4 | Formal Discipline – Cycle Time<sup>2</sup>

Average number of days to close cases transmitted to the Attorney General for formal disciplinary action. This includes formal discipline, and closures without formal discipline (e.g., withdrawals, dismissals, etc.).



Target Average: 540 Days | Actual Average: 640 Days

<sup>&</sup>lt;sup>2</sup> Due to rounding, there might be small discrepancies between the PM4 "Actual Average", and the sum of the individual case stages (i.e., Intake time + Investigation time + Pre-AG Transmittal time + AG time).