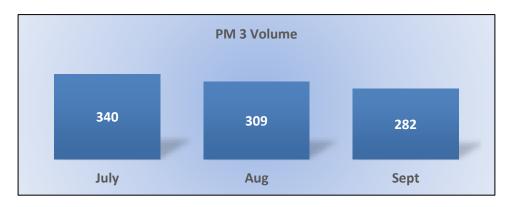

## PM3 | Investigations – Volume Number of investigations closed (not including cases transmitted to the Attorney General).

Total: 931 | Monthly Average: 310