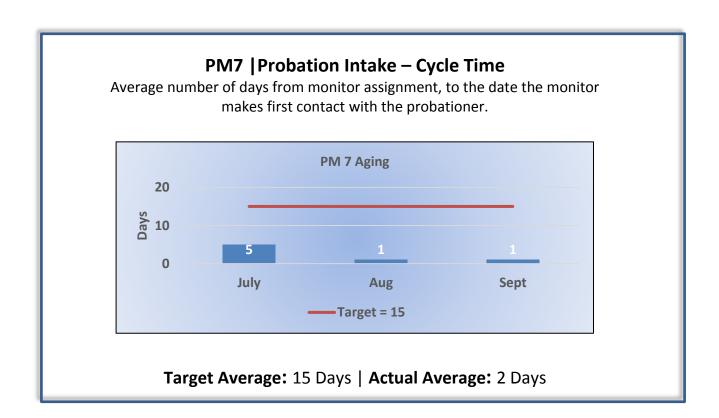

e

Cases closed after transmission to the Attorney General for formal disciplinary action. This includes formal discipline, and closures without formal discipline (e.g., withdrawals, dismissals, etc.).



Total: 27 | Monthly Average: 9

### PM4 | Formal Discipline – Cycle Time<sup>2</sup>

Average number of days to close cases transmitted to the Attorney General for formal disciplinary action. This includes formal discipline, and closures without formal discipline (e.g., withdrawals, dismissals, etc.).



Target Average: 540 Days | Actual Average: 640 Days

<sup>&</sup>lt;sup>2</sup> Due to rounding, there might be small discrepancies between the PM4 "Actual Average", and the sum of the individual case stages (i.e., Intake time + Investigation time + Pre-AG Transmittal time + AG time).