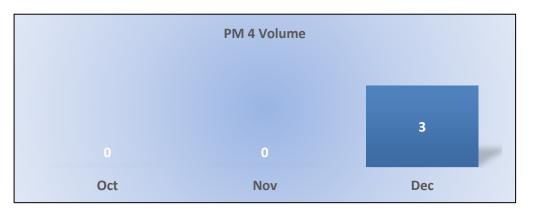

#### PM4 | Formal Discipline - Volume

Cases closed after transmission to the Attorney General for formal disciplinary action. This includes formal discipline, and closures without formal discipline (e.g., withdrawals, dismissals, etc.).

Total: 3 | Monthly Average: 1