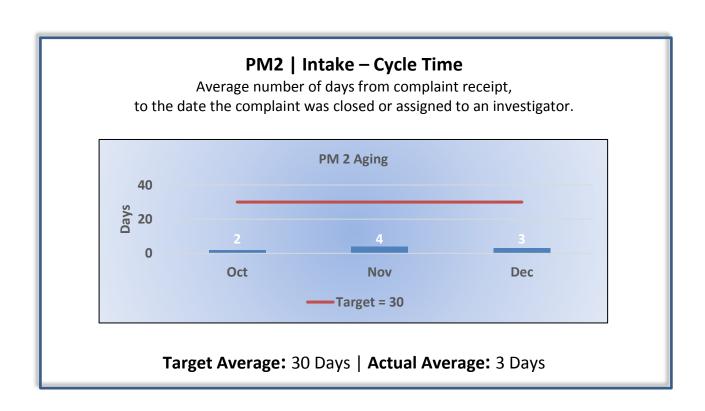

## **Enforcement Performance Measures**

**Q2 Report** (October - December 2017)

To ensure stakeholders can review the Board's progress toward meeting its enforcement goals and targets, we have developed a transparent system of performance measurement. These measures will be posted publicly on a quarterly basis.