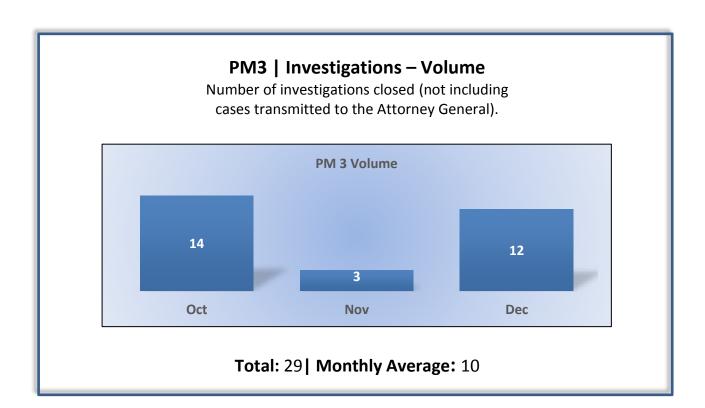

## **Enforcement Performance Measures**

**Q2 Report** (October - December 2017)

To ensure stakeholders can review the Board's progress toward meeting its enforcement goals and targets, we have developed a transparent system of performance measurement. These measures will be posted publicly on a quarterly basis.