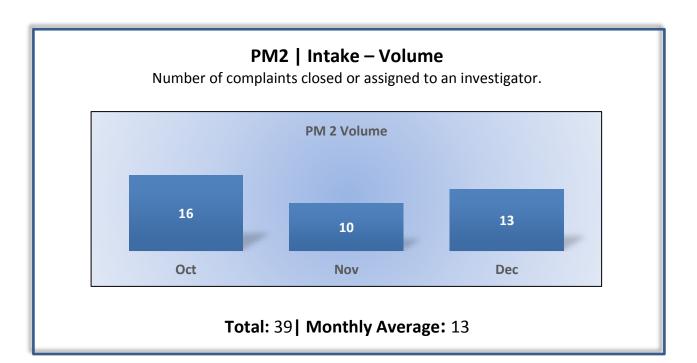

## **Enforcement Performance Measures**

**Q2 Report** (October - December 2017)

To ensure stakeholders can review the Board's progress toward meeting its enforcement goals and targets, we have developed a transparent system of performance measurement. These measures will be posted publicly on a quarterly basis.