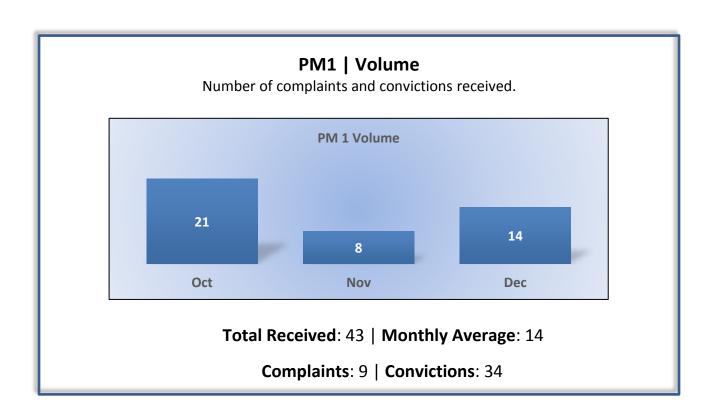

## **Enforcement Performance Measures**

**Q2 Report** (October - December 2017)

To ensure stakeholders can review the Board's progress toward meeting its enforcement goals and targets, we have developed a transparent system of performance measurement. These measures will be posted publicly on a quarterly basis.