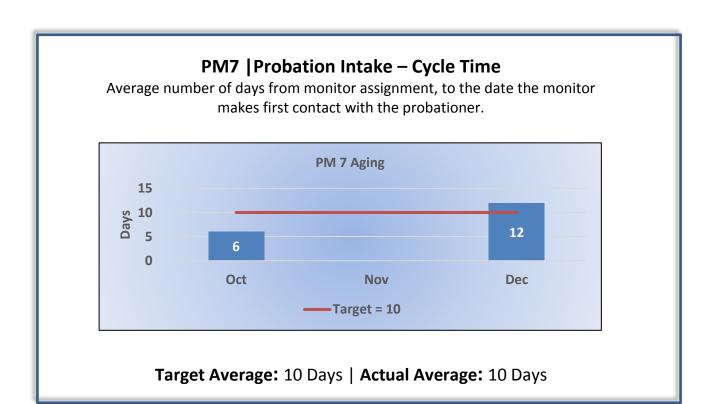

me

Cases closed after transmission to the Attorney General for formal disciplinary action. This includes formal discipline, and closures without formal discipline (e.g., withdrawals, dismissals, etc.).



Total: 3 | Monthly Average: 1

### PM4 | Formal Discipline – Cycle Time<sup>2</sup>

Average number of days to close cases transmitted to the Attorney General for formal disciplinary action. This includes formal discipline, and closures without formal discipline (e.g., withdrawals, dismissals, etc.).



Target Average: 540 Days | Actual Average: 746 Days

<sup>&</sup>lt;sup>2</sup> Due to rounding, there might be small discrepancies between the PM4 "Actual Average", and the sum of the individual case stages (i.e., Intake time + Investigation time + Pre-AG Transmittal time + AG time).





|           | Number of probation violation cases.                                                                                                                                                 |
|-----------|--------------------------------------------------------------------------------------------------------------------------------------------------------------------------------------|
| The Boar  | rd did not have any probation violations this quarter.                                                                                                                               |
|           |                                                                                                                                                                                      |
|