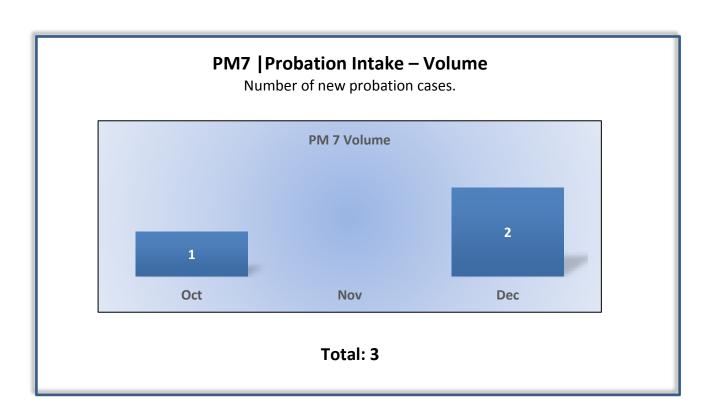

lume

Cases closed after transmission to the Attorney General for formal disciplinary action. This includes formal discipline, and closures without formal discipline (e.g., withdrawals, dismissals, etc.).



Total: 3 | Monthly Average: 1

### PM4 | Formal Discipline – Cycle Time<sup>2</sup>

Average number of days to close cases transmitted to the Attorney General for formal disciplinary action. This includes formal discipline, and closures without formal discipline (e.g., withdrawals, dismissals, etc.).



Target Average: 540 Days | Actual Average: 746 Days

<sup>&</sup>lt;sup>2</sup> Due to rounding, there might be small discrepancies between the PM4 "Actual Average", and the sum of the individual case stages (i.e., Intake time + Investigation time + Pre-AG Transmittal time + AG time).





|           | Number of probation violation cases.                                                                                                                                                 |
|-----------|--------------------------------------------------------------------------------------------------------------------------------------------------------------------------------------|
| The Boar  | rd did not have any probation violations this quarter.                                                                                                                               |
|           |                                                                                                                                                                                      |
|