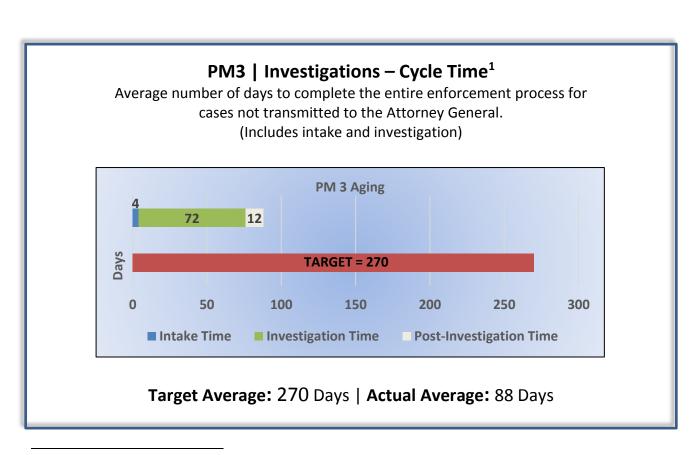

<sup>&</sup>lt;sup>1</sup> Due to rounding, there might be small discrepancies between the PM3 "Actual Average", and the sum of the individual case stages (i.e., Intake time + Investigation time + Post-Investigation time).