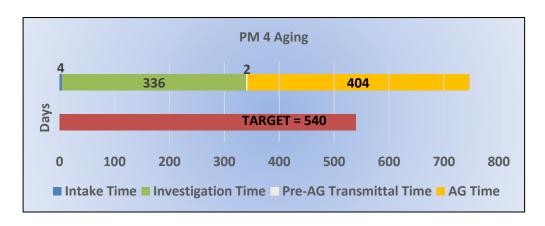

### PM4 | Formal Discipline – Cycle Time<sup>2</sup>

Average number of days to close cases transmitted to the Attorney General for formal disciplinary action. This includes formal discipline, and closures without formal discipline (e.g., withdrawals, dismissals, etc.).

Target Average: 540 Days | Actual Average: 746 Days

<sup>&</sup>lt;sup>2</sup> Due to rounding, there might be small discrepancies between the PM4 "Actual Average", and the sum of the individual case stages (i.e., Intake time + Investigation time + Pre-AG Transmittal time + AG time).