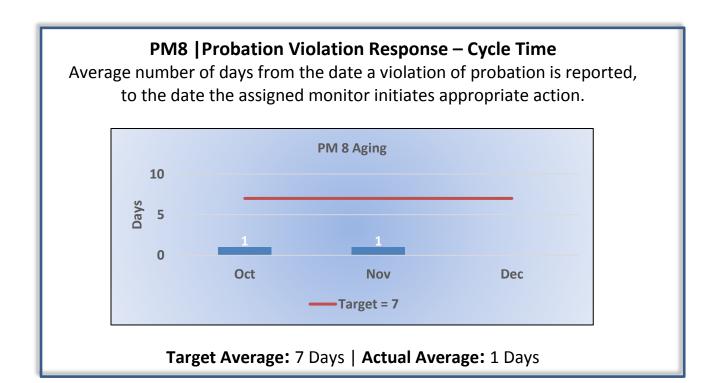

mber of days to complete the entire enforcement process for cases not transmitted to the Attorney General.

(Includes intake and investigation)



Target Average: 210 Days | Actual Average: 309 Days

### PM4 | Formal Discipline -- Volume

Cases closed, of those transmitted to the Attorney General.



**Total:** 59 | **Monthly Average:** 20

# PM4 | Formal Discipline - Cycle Time

Average number of days to complete the entire enforcement process for cases transmitted to the Attorney General.

(Includes intake, investigation, and transmittal outcome)



**Target Average:** 540 Days | **Actual Average:** 912 Days





Average number of days from monitor assignment, to the date the monitor makes first contact with the probationer.



**Target Average:** 30 Days | **Actual Average:** 1 Days