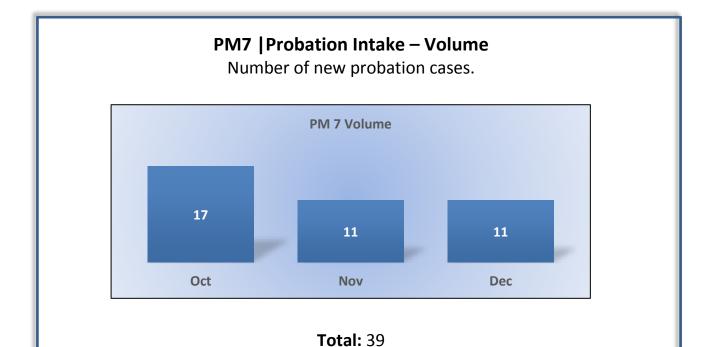

# PM1 | Volume Number of complaints and convictions received. PM 1 Volume 296 208 226 Oct Nov Dec Total Received: 730 | Monthly Average: 243 Complaints: 511 | Convictions: 219

Number of complaints closed or assigned to an investigator.

Total: 736 | Monthly Average: 245