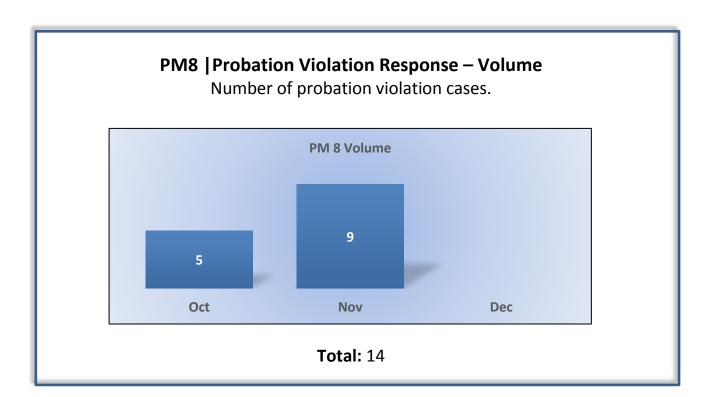

number of days to complete the entire enforcement process for cases not transmitted to the Attorney General.

(Includes intake and investigation)



Target Average: 210 Days | Actual Average: 309 Days

### PM4 | Formal Discipline -- Volume

Cases closed, of those transmitted to the Attorney General.



**Total:** 59 | **Monthly Average:** 20

# PM4 | Formal Discipline - Cycle Time

Average number of days to complete the entire enforcement process for cases transmitted to the Attorney General.

(Includes intake, investigation, and transmittal outcome)



**Target Average:** 540 Days | **Actual Average:** 912 Days





Average number of days from monitor assignment, to the date the monitor makes first contact with the probationer.



**Target Average:** 30 Days | **Actual Average:** 1 Days